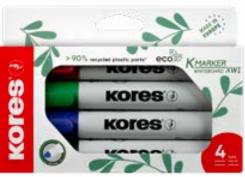

# **Eco K-Marker Permanent** round & chisel

| Art. No. | Description                           | Packaging   | Contents |
|----------|---------------------------------------|-------------|----------|
| 20764    | ECO XP1, round tip, set of 4 colours  | hanging box | 4 pcs.   |
| 20784    | ECO XP2, chisel tip, set of 4 colours | hanging box | 4 pcs.   |
| 20733    | ECO XP1, round tip, Blue              | display box | 12 pcs.  |
| 20734    | ECO XP1, round tip, Green             | display box | 12 pcs.  |
| 20735    | ECO XP1, round tip, Red               | display box | 12 pcs.  |
| 20736    | ECO XP1, round tip, Black             | display box | 12 pcs.  |
| 20737    | ECO XP2, chisel tip, Blue             | display box | 12 pcs.  |
| 20738    | ECO XP2, chisel tip, Green            | display box | 12 pcs.  |
| 20739    | ECO XP2, chisel tip, Red              | display box | 12 pcs.  |
| 20740    | ECO XP2, chisel tip, Black            | display box | 12 pcs.  |

# **Eco K-Marker Whiteboard** round & chisel

• At least 90% of plastic parts in recycled materials Packaging without plastic: carton hanging box

|  | Art. No. | Description                           | Packaging   | Contents |
|--|----------|---------------------------------------|-------------|----------|
|  | 20724    | ECO XW1, round tip, set of 4 colours  | hanging box | 4 pcs.   |
|  | 20744    | ECO XW2, chisel tip, set of 4 colours | hanging box | 4 pcs.   |
|  | 20725    | ECO XW1, round tip, Blue              | display box | 12 pcs.  |
|  | 20726    | ECO XW1, round tip, Green             | display box | 12 pcs.  |
|  | 20727    | ECO XW1, round tip, Red               | display box | 12 pcs.  |
|  | 20728    | ECO XW1, round tip, Black             | display box | 12 pcs.  |
|  | 20729    | ECO XW2, chisel tip, Blue             | display box | 12 pcs.  |
|  | 20730.01 | ECO XW2, chisel tip, Green            | display box | 12 pcs.  |
|  | 20731.01 | ECO XW2, chisel tip, Red              | display box | 12 pcs.  |
|  | 20732.01 | ECO XW2, chisel tip, Black            | display box | 12 pcs.  |