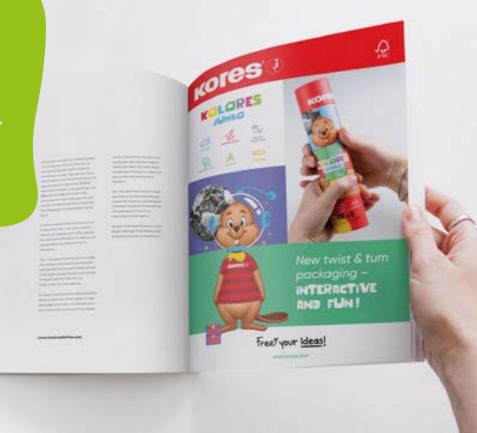

# Kolores **Twist & Turn**

• 12 Kolores coloured pencils •1 Grafitos pencil, sharpener included Interactive twist & turn carton tube for more fun

| Description              | Packaging   | Contents |
|--------------------------|-------------|----------|
| 3 mm, sharpener & pencil | carton tube | 13 pcs.  |

# **Kolores Jumbo Twist & Turn**

• 12 Kolores Jumbo coloured pencils Sharpener included Interactive twist & turn carton tube for more fun

Art. No. Description 93515 triangular, with sharpener carton tube