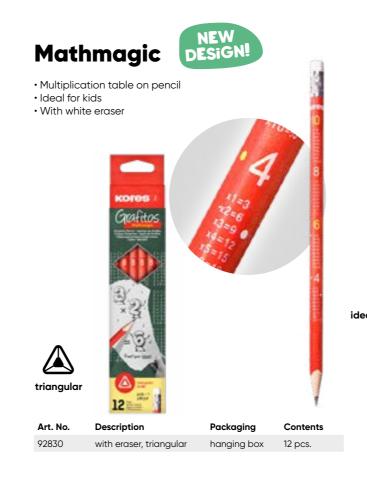

| Art. No. | Description             |
|----------|-------------------------|
| 92301    | triangular              |
| 92600    | with eraser, hexagonal  |
| 92300    | with eraser, triangular |
| 92672    | with eraser, hexagonal  |
| 92372    | with eraser, triangular |
| 92350    | with eraser, triangular |

| Packaging   | Contents |
|-------------|----------|
| hanging box | 12 pcs.  |
| hanging box | 12 pcs.  |
| hanging box | 12 pcs.  |
| tube        | 72 pcs.  |
| tube        | 72 pcs.  |
| blister     | 4 pcs.   |