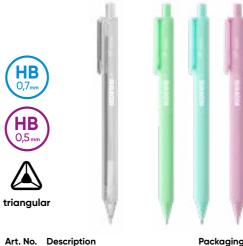

# M1 Grafitos & M2 Grafitos and Lead Refill

- M1 Grafitos: a trendy clear design
- M2 Grafitos: available in 4 trendy pastel colours
- · Lead refill: 12 HB leads in dispenser

**HB** 0,7mm

HB 0,5 m

| Art. No. | Description                                 | Packaging   | Contents |
|----------|---------------------------------------------|-------------|----------|
| 99153    | M1: 0,5 mm clear                            | hanging box | 12 pcs.  |
| 99253    | M2: 0,5 mm <sub>pastel</sub>                | hanging box | 12 pcs.  |
| 99273    | M2: 0,7 mm pastel                           | hanging box | 12 pcs.  |
| 99293    | M2: 0,5 mm + Lead Refill pastel             | blister     | 1+1pcs.  |
| 99053    | Lead refill 0,5 mm, 12 leads in a dispenser | hanging box | 12 pcs.  |