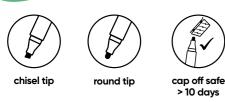

# HIGH LINER PLUS

Kores offers high-quality highlighters with distinctive designs.

They are available in different tip shapes and sizes to satisfy specific needs and preferences.

- Made in Europe
- 3–5 mm chisel tip Bright & intensive colours
- Universal water-based ink for paper,
- ink jet print outs, copy, fax
- More ink for longer life

• Non toxic – Xylene, Toluene and Benzene free • More than 10 days cap-off time • Low odour and quick drying