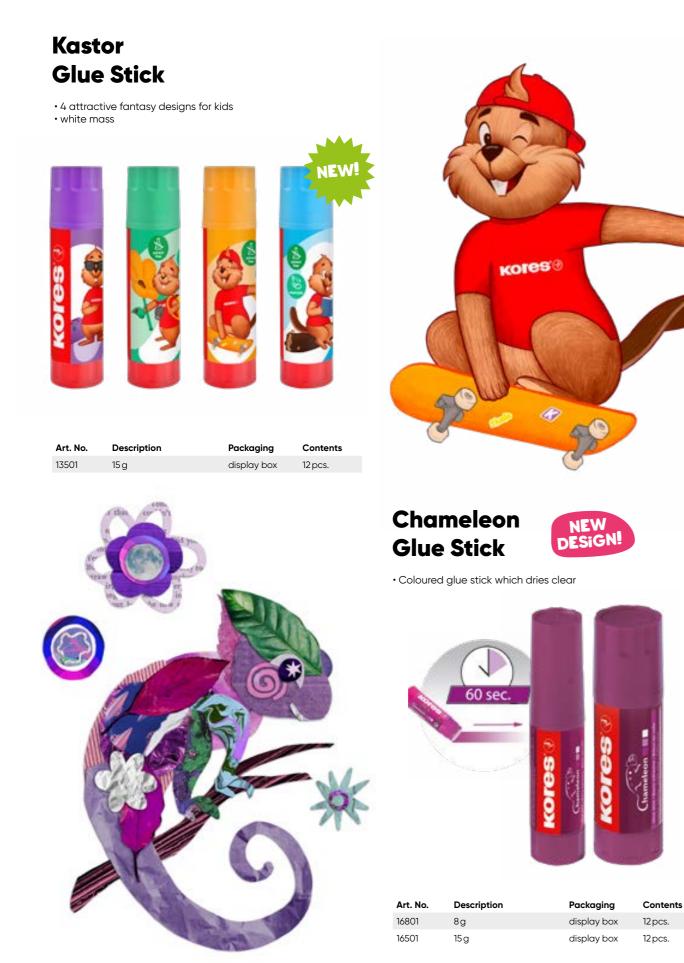

# Glue Stick Pastel

• 4 attractive pastel colours to brighten up any desk • white mass

| Art. No. | Description | Packaging   | Contents |
|----------|-------------|-------------|----------|
| 16209    | 20 g        | display box | 12 pcs.  |
| 12827    | 20 g        | eco blister | 2 pc.    |
| 16409    | 40 g        | display box | 12 pcs.  |
| 12829    | 40 g        | eco blister | 2 pc.    |

Glue Stick Metallic Style •4 attractive metallic style designs

• white mass

| Art. No. | Description | Packaging   | Contents |
|----------|-------------|-------------|----------|
| 12212    | 20 g        | display box | 12 pcs.  |
| 12222    | 20 g        | eco blister | 2рс.     |