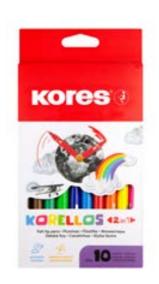

Korellos **Fine Tip** 

Ideal for precise colouring

| Art. No. | Description | Packaging   | Contents |
|----------|-------------|-------------|----------|
| 29013    | fine tip    | hanging box | 12 pcs.  |
| 29014    | fine tip    | hanging box | 24 pcs.  |

# **Korellos Conic Tip**

• Different line widths 1mm-4mm Ideal for drawing and colouring

| Art. No. | Description | Packaging   | Contents |
|----------|-------------|-------------|----------|
| 29043    | conic tip   | hanging box | 12 pcs.  |
| 29044    | conic tip   | hanging box | 24 pcs.  |

# **Korellos** 2in1

• Fine and conic tips • Ideal for all colouring uses

Art. No. Description 29021 2 in1

Packaging hanging box 10 pcs.

Contents

blue ink