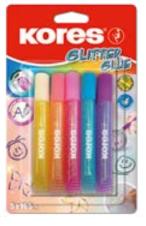

envelope

Glitter Glue

31600

Art. No.

75000

- Standard colour variation
- Precise tip for clean,
- fast and accurate application
- Ventilated safety cap
- Sticks on paper, card and light fabrics

self-adhesive gum

Ideal for hobby and craftwork

Description

10,5 ml

Contents

5 pcs.

Packaaina

blister

18