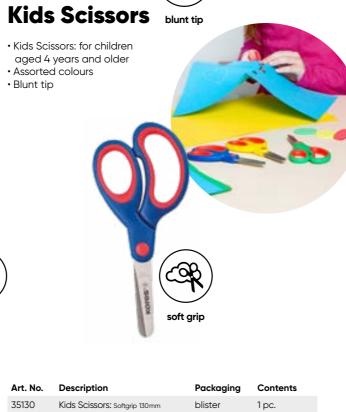

# SCISSORS

**Office Scissors** 

• Ergonomic handles and soft grips

From precision crafting to everyday tasks, Kores scissors are designed for clean and accurate cuts.

• High quality stainless steel • Can be used on paper, carton, tape cardboard, styrofoam, leather etc.

| Art. No. | Description      | Packaging | Contents |
|----------|------------------|-----------|----------|
| 35221    | 210 mm           | blister   | 1 pc.    |
| 35227    | 170 mm           | blister   | 1 pc.    |
| 35217    | soft grip 170 mm | blister   | 1 pc.    |
| 35210    | soft grip 210 mm | blister   | 1 pc.    |