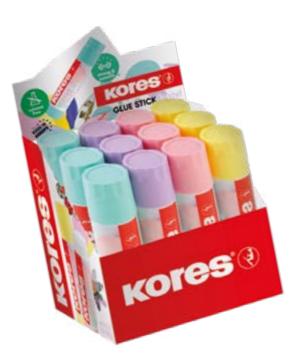

# Glue Stick Pastel

• 4 attractive pastel colours to brighten up any desk • white mass

| Art. No. | Description | Packaging   | Contents |
|----------|-------------|-------------|----------|
| 16209    | 20 g        | display box | 12 pcs.  |
| 12827    | 20 g        | eco blister | 2 pc.    |
| 16409    | 40 g        | display box | 12 pcs.  |
| 12829    | 40 g        | eco blister | 2 pc.    |