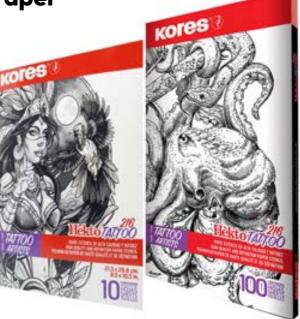

ase
  Brilliant colours and perfect imprints when used with Kores stamp pad inks
  Available in 5 different colours:
- black, blue, green, red and purple



| Art. No. | Description    | Packaging  | Contents |
|----------|----------------|------------|----------|
| 71554    | 7x11cm, black  | single box | 1 pc.    |
| 71551    | 7x11cm, blue   | single box | 1рс.     |
| 71552    | 7x11cm, green  | single box | 1 pc.    |
| 71553    | 7x11cm, red    | single box | 1 pc.    |
| 71555    | 7x11cm, purple | single box | 1 pc.    |
|          |                |            |          |



# TATIOO

Kores tattoo paper is the perfect tool

- Developed from well known HEKTO stencil paper with improved skin-safe
- Dermatologically tested
- Purple ink, especially developed for





# Tattoo Paper



Art. No. 76237 76236

Description Tattoo Paper Tattoo Paper Packaging folder box

Contents 10 sheets 100 sheets

# POS & SALES SUPPORT

graphics, and advertisements based on specific requests!





| Art. No. | Description                                   |
|----------|-----------------------------------------------|
| 13461    | Permanent Metal Floor Display (inc. 24 hooks) |
| 13788    | Cardboard Floor Display (inc. 12 hooks)       |
| 13661    | Cardboard Counter Display                     |
| 13525    | Glue Stick Display                            |
| 10904    | Cookie Jar                                    |
| 13660    | Acryl Writing Display                         |



Flyer and Adverts





Digital Banners







#### **POS & SALES SUPPORT**

Glue Stick Display





Cardboard