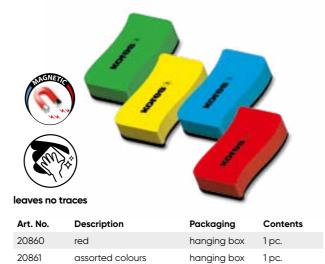

## Magnetic **Whiteboard Eraser**

• Unique design

- Ergonomic shape for comfortable use
- · Leaves your whiteboard shiny & clean without any traces • Unique shape, which allows both, precise as well
- as large-scale cleaning
- Magnetic core clings to any whiteboard for immediate availability