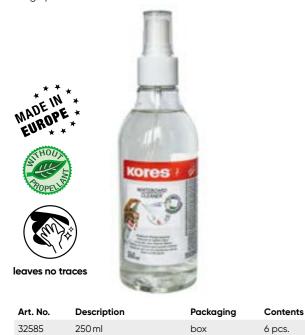

# Whiteboard Cleaner

• Deep cleans the whiteboard, removes stains Spray bottle for clean and easy application High performance

| eco        | SB       |           |          |       |
|------------|----------|-----------|----------|-------|
|            |          |           |          |       |
|            | Kores () | Kores (1) | Kores () | KOTES |
| ents       |          |           |          |       |
| :S.        |          |           |          |       |
| es.<br>es. |          | 1         |          |       |
| :S.<br>:S. |          | 100       |          |       |

# $\underline{A}$ non

| Art. No. | Description | Packaging | Contents |
|----------|-------------|-----------|----------|
| 75816    | 60 ml       | box       | 12 pcs.  |
| 75825    | 125 ml      | box       | 8 pcs.   |
| 75826    | 250 ml      | box       | 6 pcs.   |