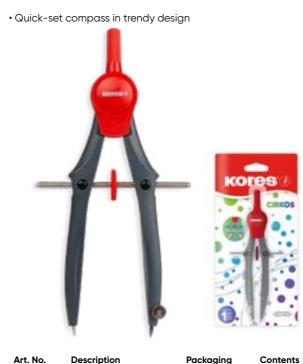

# COMPASSES

Kores compasses are very versatile and easy to use, ideal for hobby, craft and school usage.

For circles up to Ø 260 mm
Adjustment wheel
Rapid adjustment system

Cirkos

plastic compass blister

42010

# Grafiko Neon

• Quick-set compass in trendy neon design, in 4 colours

With robust gear wheel adjustment in grooved compass head
With non-slip needle and lead clamps

Includes an adapter to use with fineliners, coloured pencils, etc.
Includes an extra lead

 $\boldsymbol{\cdot}$  Reuseable plastic protections case for safe storage

Description metal compass

Contents 1 pc.

63