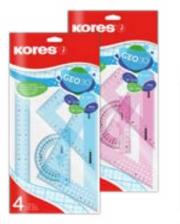

## Geo 30 & Geo 15

- Geo 30 Set includes: 1x 30 cm ruler, 1x protractor 180°-12 cm, 1x triangle 60°-21 cm, 1x triangle 45°-21 cm
- Geo 15 Set includes: 1x 15 cm ruler, 1x protractor 180°-10 cm,
- 1x triangle 60°12 cm, 1x triangle 45° 21 cm • Rulers come in 2 translucent colours: light pink or light blue

| Art. No. | Description     | Packaging | Contents |
|----------|-----------------|-----------|----------|
| 42104    | big ruler set   | poly bag  | 4 pcs.   |
| 42103    | small ruler set | poly bag  | 4 pcs.   |