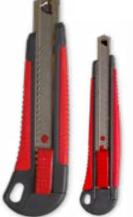

# CUTTERS

From precision crafting to everyday tasks, Kores cutters are designed for clean and accurate cuts.

- Integrated blade snapper end
- High quality carbon steel blades
- Safe handling through blade auto
- lock or manual blade lock systems
- Come in 18 mm and 9 mm blade size
- Can be used on paper, carton, tape cardboard, styrofoam, leather etc.

# Cutter KC18 & KC9

· Light weight retractable utility knife with snap-off blade

Available in 4 neon colours (pink, blue, green, yellow)

Plastic cutter knife

•

| Art. No. | Description       | Packaging | Contents |
|----------|-------------------|-----------|----------|
| 42211    | KC18, 18 mm blade | blister   | 1 pc.    |
| 42212    | KC9, 9 mm blade   | poly bag  | 1 pc.    |

# Cutter KCS18 & KCS9 Cutter Refills

Metal cutter knife

Sturdy retractable utility knife with snap-off blade
Non-slip soft grip, for safe and comfortable handling
Strong blade autolock system
Metal blade track for safe and precise work

| Art. No. | Description         |
|----------|---------------------|
| 42221    | KCS18, 18 mm blade  |
| 42222    | KCS9, 9 mm blade    |
| 42291    | Cutter Refill 18 mm |
| 42292    | Cutter Refill 9 mm  |