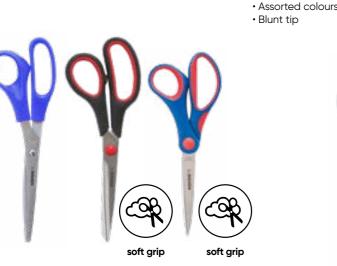

# SCISSORS

**Office Scissors** 

• Ergonomic handles and soft grips

From precision crafting to everyday tasks, Kores scissors are designed for clean and accurate cuts.

• High quality stainless steel • Can be used on paper, carton, tape cardboard, styrofoam, leather etc.

| Art. No. | Description      | Packaging | Contents |
|----------|------------------|-----------|----------|
| 35221    | 210 mm           | blister   | 1 pc.    |
| 35227    | 170 mm           | blister   | 1 pc.    |
| 35217    | soft grip 170 mm | blister   | 1 pc.    |
| 35210    | soft grip 210 mm | blister   | 1 pc.    |