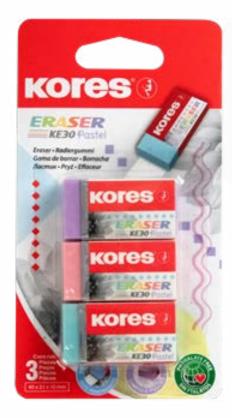

# Eraser **KE30** Pastel

• 4 trendy pastel colours

| Art. No. | Description          | Packaging   | Contents |
|----------|----------------------|-------------|----------|
| 40503    | eraser, neon colours | display box | 28 pcs.  |
| 40523    | eraser, neon colours | blister     | 2 pcs.   |

Packaaina

display box

Contents

28 pcs.

| Art. No. | Description     | Packaging   | Contents |
|----------|-----------------|-------------|----------|
| 40305    | 40 x 21 x 10 mm | display box | 30 pcs.  |
| 40315    | 40 x 21 x 10 mm | blister     | 3 pcs.   |