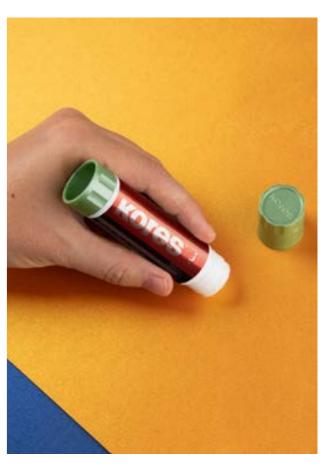

# **ECO Universal** Glue

- Universal transparent glue
- Transparent ergonomic shaped bottle
- Dispenser cap for clean and easy application · Sticks paper, cardboard, carton, plywood, wood,
- cork, cotton fabric, felt, styrofoam, rubber foam
- Drip-free & no run
- · Ideal for hobby and craftwork