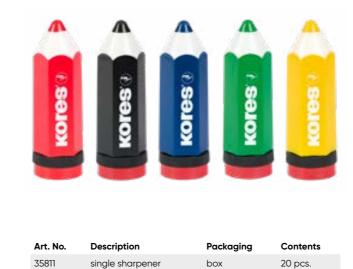

# SHARPENERS

Kores sharpeners are availble in single-hole and double-hole configurations for different pencil sizes. They come in different colours and designs.

- Easy sharpening and long life due to extra
- hardened steel blades

• High quality double hole sharpener with fun and unique design

- Available in 5 cool colour combinations
- Protective cap prevents the shavings from spilling
- and guarantees clean usage
- Double hole sharpener for Jumbo and normal sized pencils