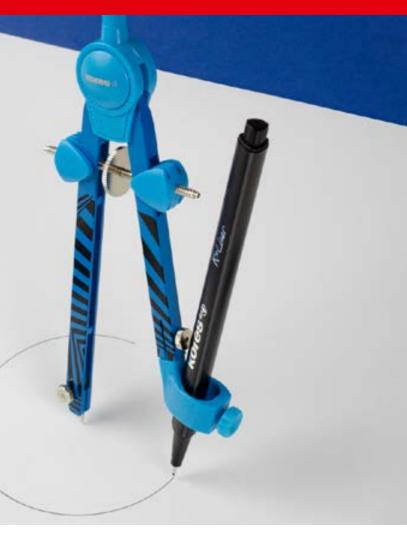

# COMPASSES

Kores compasses are very versatile and easy to use, ideal for hobby, craft and school usage.

For circles up to Ø 260 mm
Adjustment wheel
Rapid adjustment system

Cirkos

plastic compass blister

42010

1рс.