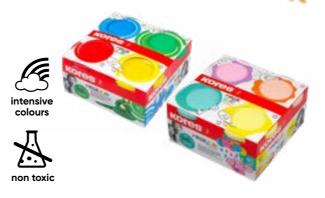

# **Akuarellos**

• Unique product design – hold it like a painters palette! Practical lid with mixing areas to mix individual colours Contains 1 free brush

12 intense colours

Art. No.

30102

Description

30 mm pads

Packaaina

hanging box

| Contents   |  |
|------------|--|
| 12 colours |  |