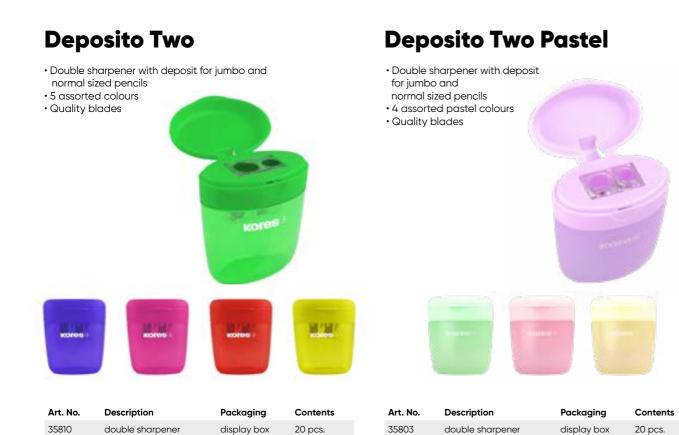

n

- Available in 5 cool colour combinations
- Protective cap prevents the shavings from spilling
- and guarantees clean usage
- Double hole sharpener for Jumbo and normal sized pencils

blister

1 pc.







 High quality double hole sharpener with unique ghost design • Top glows in the dark!

- Protective twist top prevents the shavings from spilling and guarantees clean usage
- Double hole sharpener for Jumbo and normal sized pencils



| Art. No. | Description | Packaging   | Contents |
|----------|-------------|-------------|----------|
| 35819    | Spooky      | display box | 20 pcs.  |
| 35829    | Spooky      | blister     | 1 pc.    |

# Koloritos

 Pencil shaped plastic single sharpener with deposit • 5 assorted colours



### **OFFICE AND SCHOOL SUPPLIES**





# **KOľes** 🤄





# COMPASSES

Kores compasses are very versatile and easy to use, ideal for hobby, craft and school usage.

For circles up to Ø 260 mm
Adjustment wheel
Rapid adjustment system

Cirkos



plastic compass blister

42010

1рс.

### **OFFICE AND SCHOOL SUPPLIES**



# Grafiko Neon

• Quick-set compass in trendy neon design, in 4 colours

With robust gear wheel adjustment in grooved compass head
With non-slip needle and lead clamps

Includes an adapter to use with fineliners, coloured pencils, etc.
Includes an extra lead

 $\boldsymbol{\cdot}$  Reuseable plastic protections case for safe storage





Description metal compass



Contents 1 pc.

63

# RULERS

Kores Rulers with inking edges ensure clean and precise lines, making your notes and sketches look professionally organized. Available in