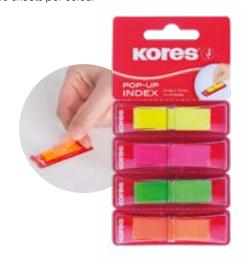

olour, 12x45mm



8x12x45mm

| Description | Packaging | Con |
|-------------|-----------|-----|
|             |           |     |

poly bag

Contents

1рс.

# **Film Index Strips** on Ruler

- Removable film index strips
- · Ideal for marking, filing, and classifying books,
- reports and articles
- 25 sheets per colour



| Art. No. | Description               | Packaging | Contents |
|----------|---------------------------|-----------|----------|
| 45120    | 8x12x45mm                 | poly bag  | 1рс.     |
| 45128    | 8x12x45mm, pastel colours | poly bag  | 1 pc.    |

# Pop Up **Index Strips**

- Removable film index strips Ideal for marking, filing and classifying books, reports and articles • Handy dispenser for easy access Matte surface: can be written on
- 40 sheets per colour



Art. No. 45127

Description 45 x 12 mm

Packaaina dispenser card 4 pcs.

Contents

# **Kores** ?

## Paper Clips

Plated steel: strong and long-lasting
Ideal for home, office and school
Clips hold 30, 40 or 50 sheets of paper

# **Staples**

Plated steel: strong and long-lasting
Ideal for home, office and school
Staples over 15 sheets of paper



| Art. No. | Description        | Packaging | Contents |
|----------|--------------------|-----------|----------|
| 43010    | KCR25, 25 mm round | box       | 100 pcs. |
| 43011    | KCR33, 33 mm round | box       | 100 pcs. |
| 43012    | KCR50, 50 mm round | box       | 100 pcs. |



High quality carbon paper
Black for typewriting
Blue for handwriting
Clean and easy to use
Can be used up to 50 times each
A4 (210 x 297 mm)



| Art. No. | Desc