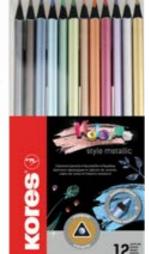

# Kolores Style

• Sets include metallic and neon (set of 15pcs) and metallic, neon and pastel colours (26pcs)

- Stylish pencil print design
- Well-suited for dark-coloured paper

| Art. No. | Description     | Packaging   | Contents |
|----------|-----------------|-------------|----------|
| 93310    | triangular, 3mm | hanging box | 15 pcs.  |
| 93320    | triangular, 3mm | hanging box | 26 pcs.  |

Art. No. Description 93315 triangular, 3mm Packaaina Contents hanging box 12 pcs.

Kolores **Style Metallic** 

 12 metallic colours Special metallic coloured pencil lead • Well-suited for dark-coloured paper Stylish black wood