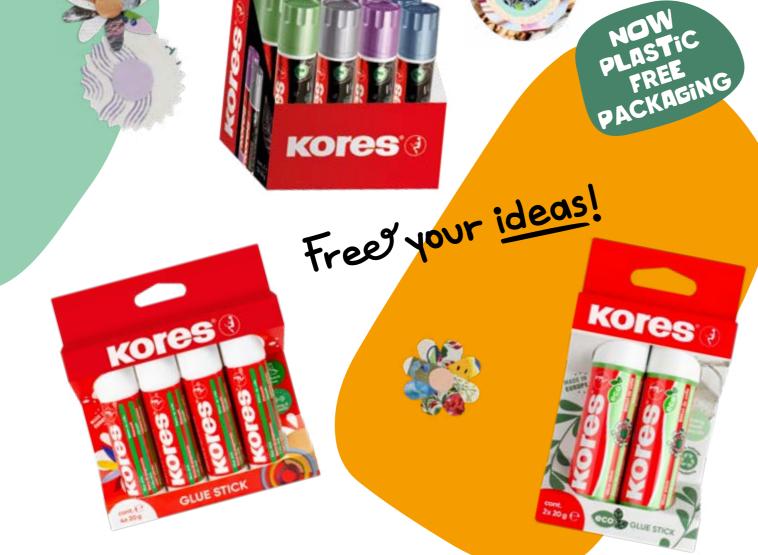

# KORES CARES!

At Kores, our commitment to sustainability drives continuous improvement.

#### Our glue stick range has been updated:

all plastic shrink wraps will be replaced by eco-friendly carton multipacks and display boxes. This shift not only reduces plastic waste but also offers a more environmentally conscious option for our Premium and Special ranges. Together, we can make a positive impact on the planet while maintaining the quality you expect from Kores. Join us on this journey toward a greener future.