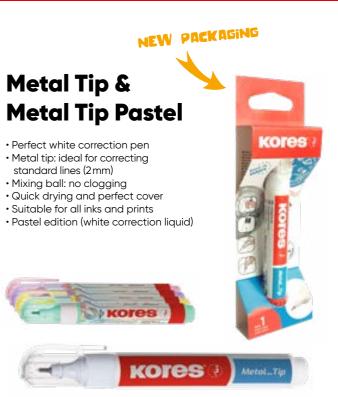

10 pcs.

3pcs.

Packaging

hanging box 1pc.

Contents

- Correction pen with ergonomic shape and triangular grip zone
- for easy and comfortable correcting
- Suitable for all inks and prints
- Quick drying and perfect cover
- · Ideal for correcting standard lines (2mm)
- Mixing ball: no clogging

| Art. No. | Description | Packaging   | Contents |
|----------|-------------|-------------|----------|
| 83350    | 10 g        | display box | 12 pcs.  |