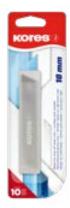

# SHARPENERS

Kores sharpeners are availble in single-hole and double-hole configurations for different pencil sizes. They come in different colours and designs.

- Easy sharpening and long life due to extra
- hardened steel blades

• High quality double hole sharpener with fun and unique design

- Available in 5 cool colour combinations
- Protective cap prevents the shavings from spilling
- and guarantees clean usage
- Double hole sharpener for Jumbo and normal sized pencils