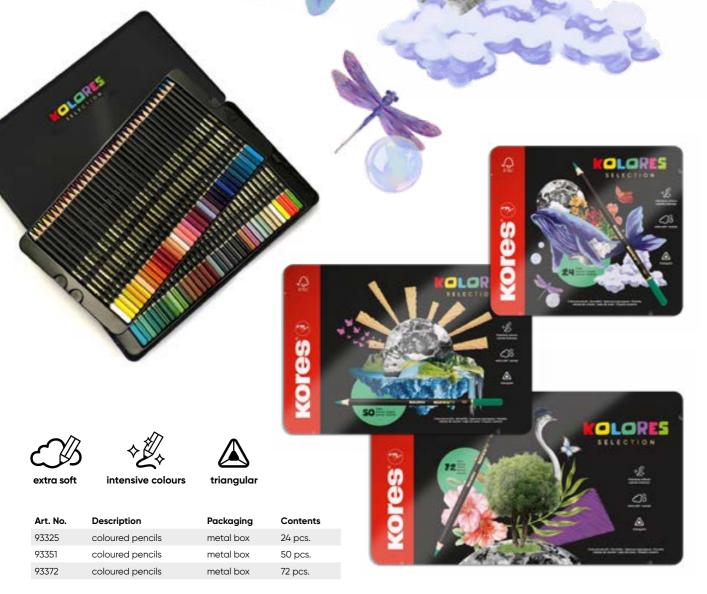

## Kolores Selection

Introducing our Premium Kolores Collection in an elegant metal case. This thoughtfully crafted set embodies sophistication and refinement, tailored for artists, designers, and creative minds who seek the finest. The metal case itself is a masterpiece, meticulously designed to elevate the creative journey and safeguard the coloured pencils.

 Rich, velvety shades • Available in 24, 50 or 72 colours • Perfect for Hobby and Arts