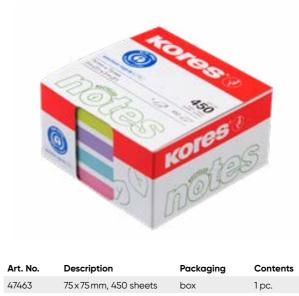

schen Gesuncheit bezahlen

in den Generation

NOTES in poly bag

еко•responsíble