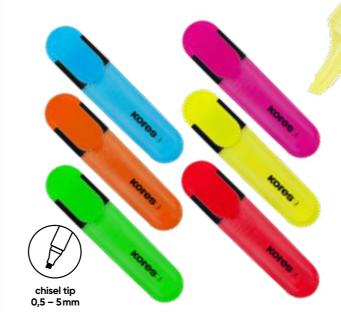

# **Bright Liner Plus**

• High quality highlighters with chisel tip

• 6 attractive fluorescent colours:

yellow, pink, blue, orange, green and red

• Universal water-based ink for all kinds of paper

• Ergonomic shape with grip zone for comfortable marking

36246

| Art. No. | Description                         | Packaging    | Contents |
|----------|-------------------------------------|--------------|----------|
| 36101    | yellow                              | display box  | 10 pcs.  |
| 36102    | pink                                | display box  | 10 pcs.  |
| 36103    | blue                                | display box  | 10 pcs.  |
| 36104    | orange                              | display box  | 10 pcs.  |
| 36105    | green                               | display box  | 10 pcs.  |
| 36107    | red                                 | display box  | 10 pcs.  |
| 36121    | set of 2 (yellow/green)             | plastic case | 2 pcs.   |
| 6140     | set of 4 (yellow/pink/orange/green) | plastic case | 4 pcs.   |
| 6160     | set of 6 (all colours)              | plastic case | 6 pcs.   |
| 6166     | set of 6: pastel colours            | plastic case | 6 pcs.   |