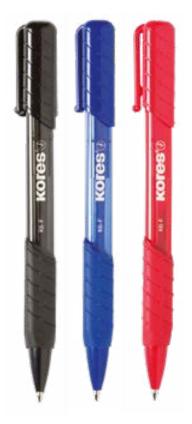

# PENS

Kores ballpoint pens with tungsten carbide balls are designed to provide a smooth and comfortable writing experience featuring fade-resistant intense ink.

- Ergonomic triangular shape
- Ventilated safety cap
- Breathing system prevents leaking

## K-Pen K1

• Write smoothly up to 2500 m • Smudge-proof fade resistant ink • Available in 2 line widths: F and M • Available in 10 ink colours: blue, black, red, green, brown, light green, turquoise, purple, pink, yellow

# K-Pen K2

• Write extra smoothly up to 2500m • Smudge-proof fade resistant ink • Available in 2 line widths: F and M

triangular

Art. No. Description Packaging Contents 38211 F, 0,7 mm, blue hanging box 12 pcs. 38221 F, 0,7 mm, black hanging box 12 pcs.