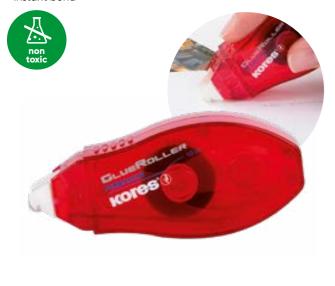

# Glue Roller

· Precise nose for clean, fast and accurate application · Ideal for photos, presentations, gift-wrapping and packing • For all kinds of paper Instant bond

| Art. No. | Description              | Packaging | Contents |
|----------|--------------------------|-----------|----------|
| 38112    | 10 m permanent glue tape | blister   | 1рс.     |