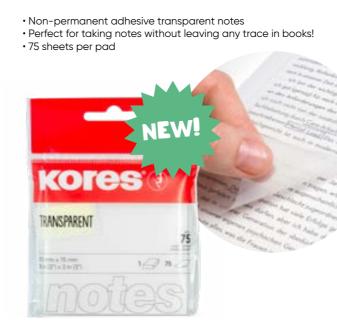

schen Gesuncheit bezahlen

in den Generation

NOTES in poly bag

еко•responsíble