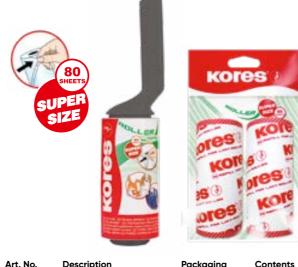

# Glue Roller

· Precise nose for clean, fast and accurate application · Ideal for photos, presentations, gift-wrapping and packing • For all kinds of paper Instant bond

| Art. No. | Description              | Packaging | Contents |
|----------|--------------------------|-----------|----------|
| 38112    | 10 m permanent glue tape | blister   | 1рс.     |