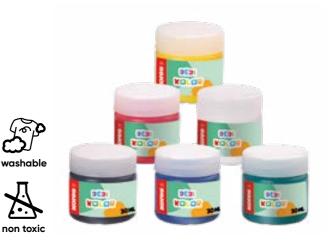

# Dedi Kolor in Pots

- Finger paint with intensive colours and a high level of opacity Stimulates creativity and enhances fine motor skills • Ideal for small children (EN 71-7)
- · Easily washable with soap and water
- 6 pots á 30 ml

Art. No. 72326

Description Dedi Kolor 6 pots

Packaging box

Contents 6 pcs.