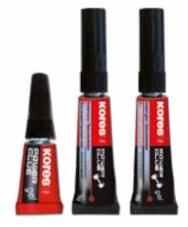

# **Power Glue & Power Glue Gel**

High performance instant glue

Self-piercing cap for long life

• Drip-free applicator for clean, quick and precise work Sticks most materials including glass and ceramics Power Glue Gel: ideal for vertical application

| Art. No. | Description  | Packaging | Contents |
|----------|--------------|-----------|----------|
| 26312    | 3g universal | blister   | 1pc.     |
| 26322    | 3g gel       | blister   | 1рс.     |
| 26342    | 1g gel       | blister   | 3pcs.    |