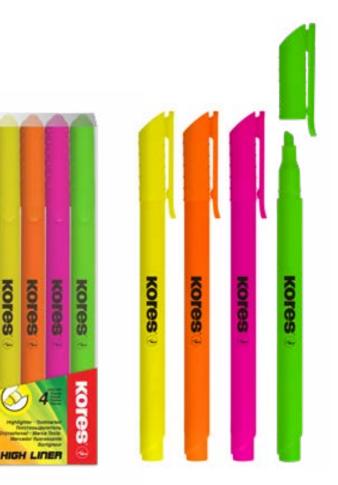

# **High Liner**

• High quality, pen shaped highlighters with chisel tip • 4 attractive fluorescent colours:

green, yellow, orange and pink

· Universal water-based ink for all kinds of paper

inkjet safe

cap on back

| Art. No. | Description      | Packaging    | Contents |
|----------|------------------|--------------|----------|
| 36201    | yellow           | hanging box  | 12 pcs.  |
| 36202    | pink             | hanging box  | 12 pcs.  |
| 36204    | orange           | hanging box  | 12 pcs.  |
| 36205    | green            | hanging box  | 12 pcs.  |
| 36240    | set of 4 colours | plastic case | 4 pcs.   |