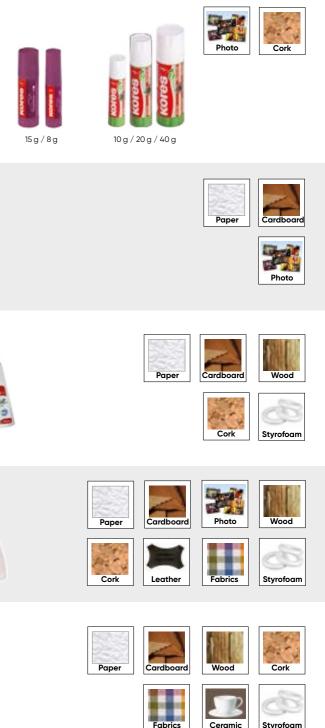

# GLUE STiCKS

Kores Glue Sticks and Liquid Glues offer premium quality for school, office or any arts and crafts activities. They are fast, durable, economical and suitable for all kinds of paper.

- Glycerine for smoothness
- Airtight cap for durability
- Strong adhesive power after 60 sec.
- Solvent and acid-free, non-toxic
- Easily washable

## **Glue Stick Premium**

| 12101 | 10 g | display box   | 24 pcs. |
|-------|------|---------------|---------|
| 12151 | 15 g | display box   | 24 pcs. |
| 12825 | 15 g | eco blister   | 2 pcs.  |
| 12201 | 20 g | display box   | 24 pcs. |
| 12822 | 20 g | eco blister   | 2 pcs.  |
| 14200 | 20 g | eco multipack | 4 pcs.  |
| 12401 | 40 g | display box   | 12 pcs. |
| 12824 | 40 g | eco blister   | 2 pcs.  |
| 14400 | 40 g | eco multipack | 4 pcs.  |
| 14500 | 15 g | eco multipack | 4 pcs.  |

# White Glue

 $\boldsymbol{\cdot}$  White PVA glue in ergonomic shaped bottle • Dispenser cap for clean and easy application · Sticks paper, cardboard, carton, photos, plywood, wood, cork, cotton fabric, leather, felt, styrofoam

# **ECO Universal** Glue

- Universal transparent glue
- Transparent ergonomic shaped bottle
- Dispenser cap for clean and easy application · Sticks paper, cardboard, carton, plywood, wood,
- cork, cotton fabric, felt, styrofoam, rubber foam
- Drip-free & no run
- · Ideal for hobby and craftwork

# Wood Glue

- White Wood Glue in ergonomic shaped bottle
- Dispenser cap for clean and easy application
- · Sticks paper, cardboard, carton, plywood, wood, cork, cotton fabric, felt, ceramics, styrofoam & rubber foam
- Moisture resistant
- Drip-free & no run