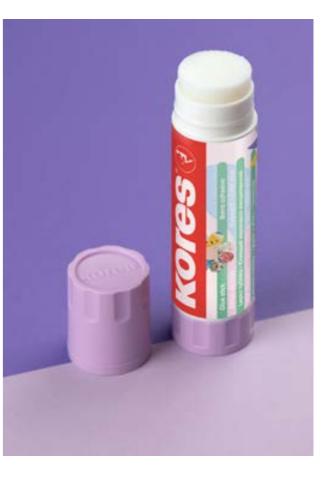

# GLUE STiCKS

Kores Glue Sticks and Liquid Glues offer premium quality for school, office or any arts and crafts activities. They are fast, durable, economical and suitable for all kinds of paper.

- Glycerine for smoothness
- Airtight cap for durability
- Strong adhesive power after 60 sec.
- Solvent and acid-free, non-toxic
- Easily washable