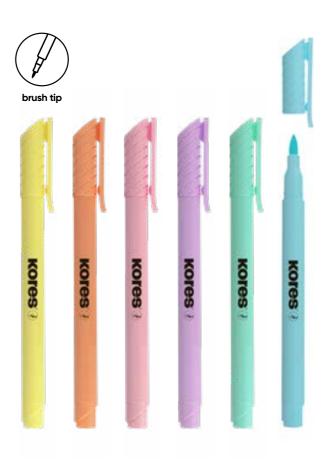

# **Pastel Style Brush Tip Marker**

Pastel Style Brush Tip Marker

- Ideal for writing, decorating & handlettering
- · Set of 6 trendy pastel colours: Light Lemon, Peach Orange,
- Mint Green, Blush Pink, Powder Turquoise, Lilac

Waterbased ink

| Art. No. | Description             | Packaging    | Contents |
|----------|-------------------------|--------------|----------|
| 21462    | set of 6 pastel colours | plastic case | 6 pcs.   |