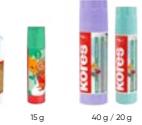

## **Glue Stick Premium**

| 12101 | 10 g | display box   | 24 pcs. |
|-------|------|---------------|---------|
| 12151 | 15 g | display box   | 24 pcs. |
| 12825 | 15 g | eco blister   | 2 pcs.  |
| 12201 | 20 g | display box   | 24 pcs. |
| 12822 | 20 g | eco blister   | 2 pcs.  |
| 14200 | 20 g | eco multipack | 4 pcs.  |
| 12401 | 40 g | display box   | 12 pcs. |
| 12824 | 40 g | eco blister   | 2 pcs.  |
| 14400 | 40 g | eco multipack | 4 pcs.  |
| 14500 | 15 g | eco multipack | 4 pcs.  |