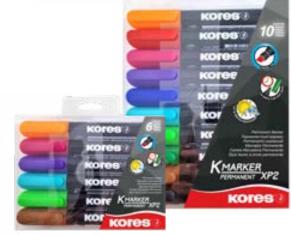

## **K-Marker** Permanent P1

• Pen shaped permanent markers

• Several days cap-off time

• Available in 10 colours: black, blue, red, green, pink, purple,

turquoise, brown, light green, orange

• Fiber Tip: 1mm

# chisel tip

Superior colour intensity

• Available in 10 colours: black, blue, red, green, pink, purple, turquoise, brown, light green, orange

• chisel tip 3–5mm

| Art. No. | Description             | Packaging    | Contents |
|----------|-------------------------|--------------|----------|
| 20950    | XP2, black              | display box  | 12 pcs.  |
| 20953    | XP2, blue               | display box  | 12 pcs.  |
| 20955    | XP2, green              | display box  | 12 pcs.  |
| 20957    | XP2, red                | display box  | 12 pcs.  |
| 20954    | XP2, orange             | display box  | 12 pcs.  |
| 20952    | XP2, pink               | display box  | 12 pcs.  |
| 20956    | XP2, purple             | display box  | 12 pcs.  |
| 20959    | XP2I, turquoise         | display box  | 12 pcs.  |
| 20951    | XP2I, light green       | display box  | 12 pcs.  |
| 20958    | XP2, brown              | display box  | 12 pcs.  |
| 20901    | XP2, set of 10 coulours | plastic case | 10 pcs.  |
| 20903    | XP2, set of 6 colours   | plastic case | 6 pcs.   |
| 20945    | XP2, set of 4           | plastic case | 4 pcs.   |
| 20942    | XP2, set of 4 colours   | blister      | 4 pcs.   |