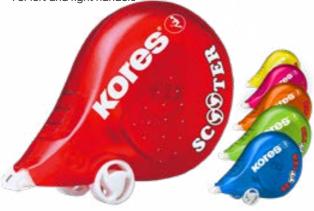

Contents

1рс.

• Wheel guided for smooth and precise correction Midway application • For left and right handers

| Art. No. | Description        | Packaging | Contents |
|----------|--------------------|-----------|----------|
| 84823    | red 8m x 4,2mm     | blister   | 1pc.     |
| 84824    | red 8m x 4,2mm     | B2B box   | 10 pcs.  |
| 84873    | colours 8m x 4,2mm | blister   | 1pc.     |
| 84874    | colours 8m x 4.2mm | B2B box   | 10 pcs.  |