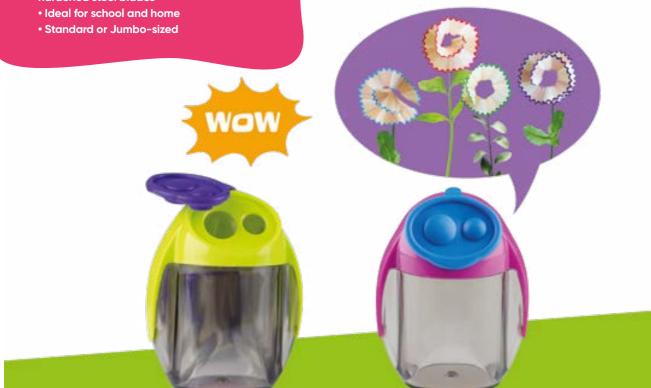

# SHARPENERS

Kores sharpeners are availble in single-hole and double-hole configurations for different pencil sizes. They come in different colours and designs.

- Easy sharpening and long life due to extra
- hardened steel blades

• High quality double hole sharpener with fun and unique design

- Available in 5 cool colour combinations
- Protective cap prevents the shavings from spilling
- and guarantees clean usage
- Double hole sharpener for Jumbo and normal sized pencils