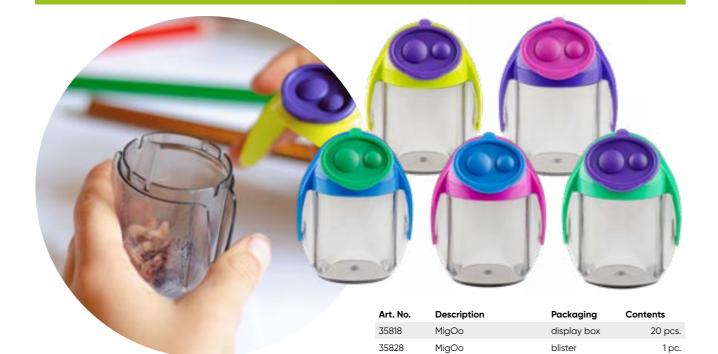

OFFICE AND SCHOOL SUPPLIES**



• 4 neon colours





| Art. No. | Description     | Packaging   | Contents |
|----------|-----------------|-------------|----------|
| 40303    | 40x21x10mm      | display box | 30 pcs.  |
| 40313    | 40 x 21 x 10 mm | blister     | 3 pcs.   |





# **Kores** ?

# SHARPENERS

Kores sharpeners are availble in single-hole and double-hole configurations for different pencil sizes. They come in different colours and designs.

- Easy sharpening and long life due to extra
- hardened steel blades



• High quality double hole sharpener with fun and unique design

- Available in 5 cool colour combinations
- Protective cap prevents the shavings from spilling
- and guarantees clean usage
- Double hole sharpener for Jumbo and normal sized pencils

blister

1 pc.







 High quality double hole sharpener with unique ghost design • Top glows in the dark!

- Protective twist top prevents the shavings from spilling and guarantees clean usage
- Double hole sharpener for Jumbo and normal sized pencils



| Art. No. | Description | Packaging   | Contents |
|----------|-------------|-------------|----------|
| 35819    | Spooky      | display box | 20 pcs.  |
| 35829    | Spooky      | blister     | 1 pc.    |

# Koloritos

 Pencil shaped plastic single sharpener with deposit • 5 assorted colours



### **OFFICE AND SCHOOL SUPPLIES**





# **KOľes** 🤄





# COMPASSES

Kores compasses are very versatile and easy to use, ideal for hobby, craft and school usage.

For circles up to Ø 260 mm
Adjustment wheel
Rapid adjustment system

Cirkos



plastic compass b