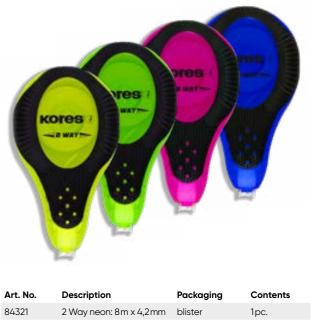

# 2 Way Neon

• For left and right handers

Neon colours

Soft grip zone for comfortable correcting

Midway application