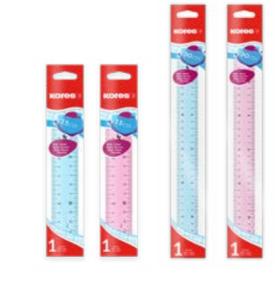

# RULERS

Kores Rulers with inking edges ensure clean and precise lines, making your notes and sketches look professionally organized. Available in different colours.

- Inking edge on 30cm and 15cm
- ruler for clean underlining
- Markings in cm
- Ideal for school, hobby and office use

# Ruler 30 cm & 15 cm

 Rulers come in 2 translucent colours: light pink or light blue

| Art. No. | Description | Packaging | Contents |
|----------|-------------|-----------|----------|
| 42130    | ruler 30 cm | poly bag  | 1 pc.    |
| 42131    | ruler 15 cm | poly bag  | 1рс.     |