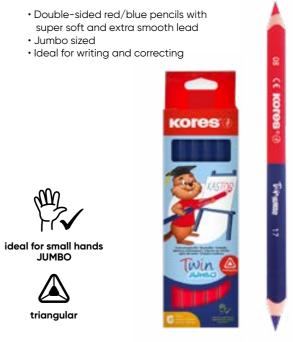

/

triangular

94871

· Double-sided red/blue pencils with super soft and extra smooth lead Ideal for writing and correcting

Art. No. Description Packaging Contents red/blue, 3 mm hanging box 12 pcs.

Art. No. Description Packaging Contents 94851 Jumbo red/blue, 5mm hanging box 6pcs.

• Jumbo-sized graphite pencils • HB lead for silky writing Available in full or 3/4 length Includes 1 free sharpener on blister Ideal for kindergarten and pre school

ideal for small hands JUMBO

triangular

Description 3/4 length, with eraser 3/4 length, with eraser

Packaging hanaina box blister

Contents 12 pcs. 3 pcs.