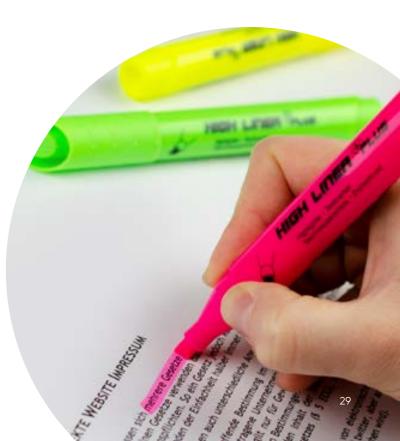

# HIGH LINER PLUS

Kores offers high-quality highlighters with distinctive designs.

They are available in different tip shapes and sizes to satisfy specific needs and preferences.

- Made in Europe
- 3–5 mm chisel tip Bright & intensive colours
- Universal water-based ink for paper,
- ink jet print outs, copy, fax
- More ink for longer life