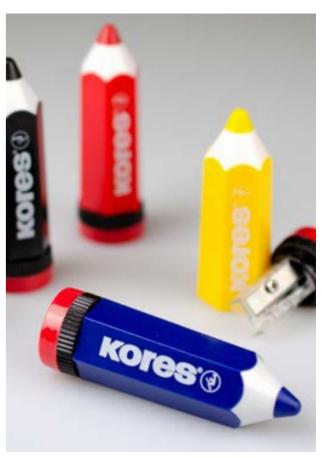

# SHARPENERS

Kores sharpeners are availble in single-hole and double-hole configurations for different pencil sizes. They come in different colours and designs.

- Easy sharpening and long life due to extra
- hardened steel blades

• High quality double hole sharpener with fun and unique design

- Available in 5 cool colour combinations
- Protective cap prevents the shavings from spilling
- and guarantees clean usage
- Double hole sharpener for Jumbo and normal sized pencils

blister

1 pc.

 High quality double hole sharpener with unique ghost design • Top glows in the dark!

- Protective twist top prevents the shavings from spilling and guarantees clean usage
- Double hole sharpener for Jumbo and normal sized pencils