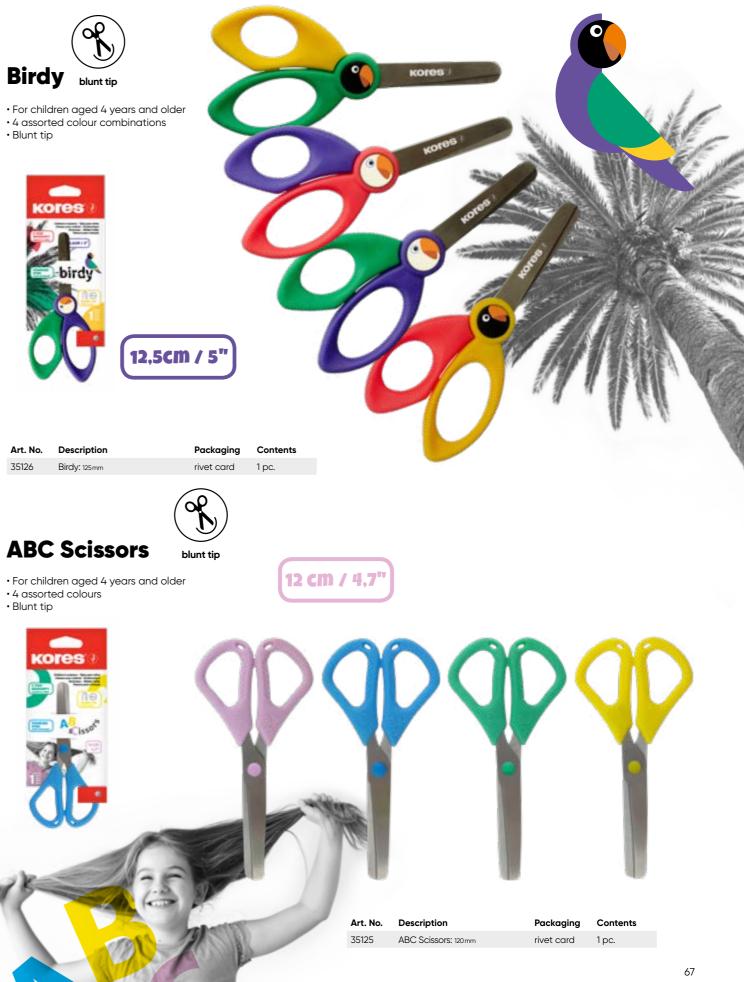

# SCISSORS

**Office Scissors** 

• Ergonomic handles and soft grips

From precision crafting to everyday tasks, Kores scissors are designed for clean and accurate cuts.

• High quality stainless steel • Can be used on paper, carton, tape cardboard, styrofoam, leather etc.

| Art. No. | Description      | Packaging | Contents |
|----------|------------------|-----------|----------|
| 35221    | 210 mm           | blister   | 1 pc.    |
| 35227    | 170 mm           | blister   | 1 pc.    |
| 35217    | soft grip 170 mm | blister   | 1 pc.    |
| 35210    | soft grip 210 mm | blister   | 1 pc.    |