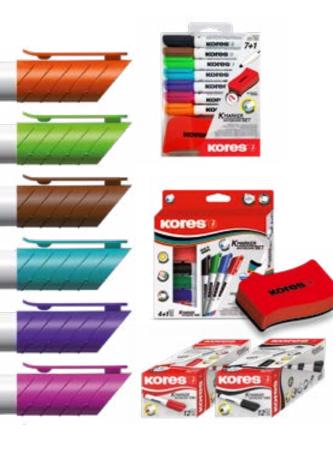

# **WHITEBOARD** MARKER

Kores high quality Whiteboard Markers are designed for a smooth and comfortable writing experience, with a focus on versatility. They are available in different tip shapes, dimensions and intensive colours.

- 48 hours cap-off time
- Easily erased from whiteboards without ghosting
- Vivid and opaque colours on all whiteboards,
- Non Toxic Xylene, Toluene and Benzene free • Low odour and quick drying

round tip

# **Eco K-Marker Whiteboard** round & chisel

• At least 90% of plastic parts in recycled materials Packaging without plastic: carton hanging box

|  | Art. No. | Description                           | Packaging   | Contents |
|--|----------|---------------------------------------|-------------|----------|
|  | 20724    | ECO XW1, round tip, set of 4 colours  | hanging box | 4 pcs.   |
|  | 20744    | ECO XW2, chisel tip, set of 4 colours | hanging box | 4 pcs.   |
|  | 20725    | ECO XW1, round tip, Blue              | display box | 12 pcs.  |
|  | 20726    | ECO XW1, round tip, Green             | display box | 12 pcs.  |
|  | 20727    | ECO XW1, round tip, Red               | display box | 12 pcs.  |
|  | 20728    | ECO XW1, round tip, Black             | display box | 12 pcs.  |
|  | 20729    | ECO XW2, chisel tip, Blue             | display box | 12 pcs.  |
|  | 20730.01 | ECO XW2, chisel tip, Green            | display box | 12 pcs.  |
|  | 20731.01 | ECO XW2, chisel tip, Red              | display box | 12 pcs.  |
|  | 20732.01 | ECO XW2, chisel tip, Black            | display box | 12 pcs.  |

## **K-Marker** Whiteboard W1

· High-quality pen-shaped whiteboard marker with unique design

Superior colour intensity

• Easy flow tip for smooth and comfortable writing

· Available in 10 colours: black, blue, red, green,