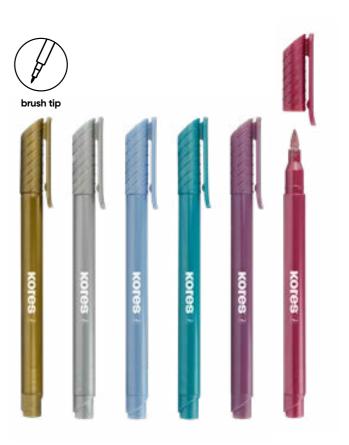

# **Metallic Style Brush Tip Marker**

 Metallic Style Brush Tip Marker Ideal for writing, decorating & handlettering • Great for drawing on dark paper Set of 6 glamourous metallic colours

| Art. No. | Description               | Packaging    | Contents |
|----------|---------------------------|--------------|----------|
| 21461    | set of 6 metallic colours | plastic case | 6 pcs.   |