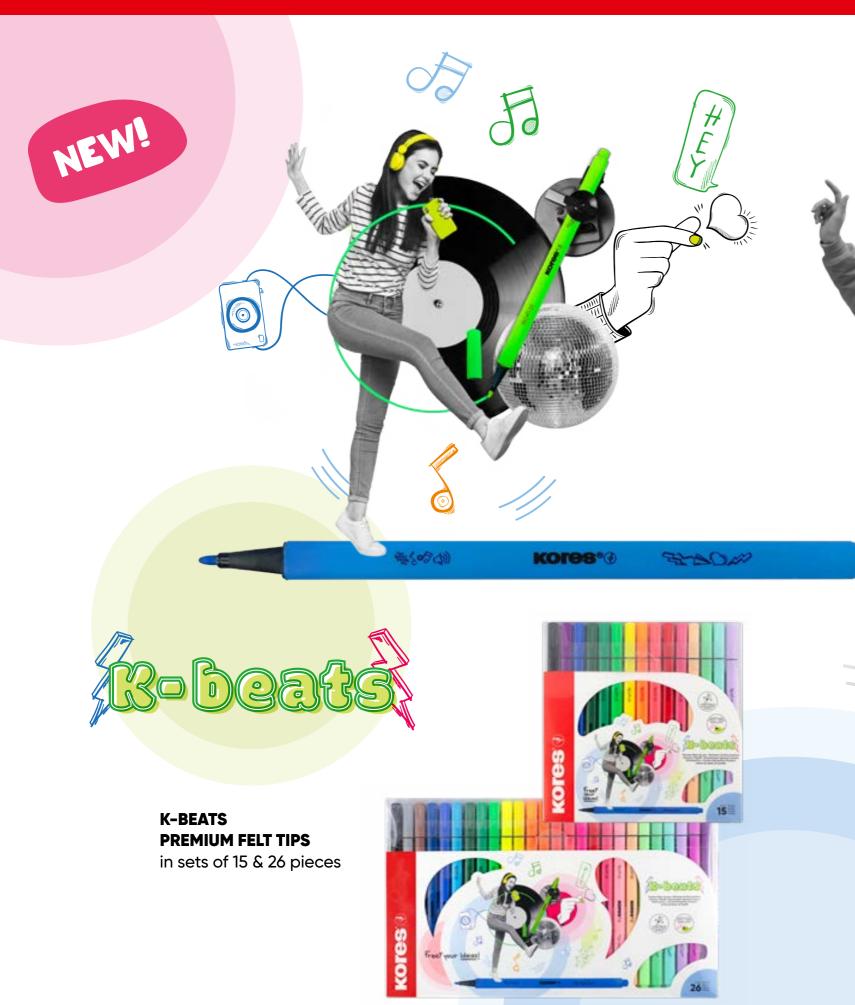

# **K-beats**

Turn up the volume on your imagination with Kores K-beats, the ultimate set of medium felt tip pens designed to bring creativity to life. Available in sets of 15 or 26 premium fiber tip pens, they include special electric neon shades and soft pastel tones.

Whether you're sketching, coloring, or writing, K-beats ensures every stroke feels in tune with your creative rhythm. Ideal for teenagers and young creators ready to make their artistic mark, K-beats brings the perfect beat to every masterpiece!

• Available in sets of 15 or 26 vibrant colors, including neon and pastel shades.

• Premium fiber tip pens for smooth, precise strokes.

• Ideal for sketching, coloring, and writing on paper