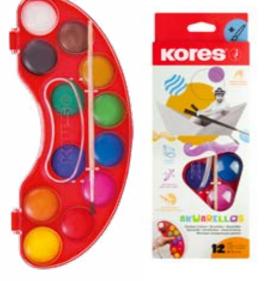

# **Akuarellos**

• Unique product design – hold it like a painters palette! Practical lid with mixing areas to mix individual colours Contains 1 free brush

12 intense colours

Art. No.

30102

Description

30 mm pads

Packaaina

hanging box

| Contents   |  |
|------------|--|
| 12 colours |  |

# **Akuarellos** Mini

• Unique product design – hold it like a painters palette! Practical lid with mixing areas to mix individual colours Contains 1 free brush

• available in 12 intense colours or 12 trendy pastel colours

Packaging 30101 25 mm pads plastic case 12 colours 30103 25 mm pads, pastel colours plastic case 12 colours