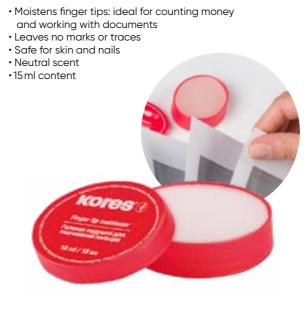

|           |            |



| Art. No. | Description       | Packaging | Contents  |
|----------|-------------------|-----------|-----------|
| 43101    | KS1 staples 24/6  | box       | 1000 pcs. |
| 43100    | KS2 staples No.10 | box       | 1000 pcs. |

# Lint Roller & Lint Roller Refill

Easily removes hair, dust and crumbs from all textile surfaces

- Diagonally cut sheets: easy to peel off
- $\boldsymbol{\cdot}$  Ideal for cleaning clothes
- Hook: easy to store
  Super Size: 80 sheets



| AIL NO. | Description                | Fuckaging | Contents |
|---------|----------------------------|-----------|----------|
| 32401   | roller with protection pap | er box    | 20 pc.   |
| 32402   | roller Refill              | poly bag  | 2 pcs.   |

# Finger Tip Moistener



| Α  | rt. No. | Description          | Packaging   | Contents |
|----|---------|----------------------|-------------|----------|
| 32 | 2616    | Finger tip moistener | display box | 12 pcs.  |

# Stampo Stamp Pad

Durable plastic stamp pad case

 Sharp colours and perfect imprints when used with Kores stamp pad inks

• Available in 6 different colours:

black, blue, green, red, purple and uninked



| Art. No. | Description     | Packaging  | Contents |
|----------|-----------------|------------|----------|
| 71575    | 7x11cm, black   | single box | 1 pc.    |
| 71570    | 7x11cm, blue    | single box | 1 pc.    |
| 71571    | 7x11cm, green   | single box | 1 pc.    |
| 71576    | 7x11cm, purple  | single box | 1 pc.    |
| 71573    | 7 x 11 cm, red  | single box | 1 pc.    |
| 71572