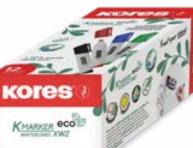

# **Eco K-Marker Permanent** round & chisel

| Art. No. | Description                           | Packaging   | Contents |
|----------|---------------------------------------|-------------|----------|
| 20764    | ECO XP1, round tip, set of 4 colours  | hanging box | 4 pcs.   |
| 20784    | ECO XP2, chisel tip, set of 4 colours | hanging box | 4 pcs.   |
| 20733    | ECO XP1, round tip, Blue              | display box | 12 pcs.  |
| 20734    | ECO XP1, round tip, Green             | display box | 12 pcs.  |
| 20735    | ECO XP1, round tip, Red               | display box | 12 pcs.  |
| 20736    | ECO XP1, round tip, Black             | display box | 12 pcs.  |
| 20737    | ECO XP2, chisel tip, Blue             | display box | 12 pcs.  |
| 20738    | ECO XP2, chisel tip, Green            | display box | 12 pcs.  |
| 20739    | ECO XP2, chisel tip, Red              | display box | 12 pcs.  |
| 20740    | ECO XP2, chisel tip, Black            | display box | 12 pcs.  |

# **Eco K-Marker Whiteboard** round & chisel

• At least 90% of plastic parts in recycled materials Packaging without plastic: carton hanging box

|  | Art. No. | Description                           | Packaging   | Contents |
|--|----------|---------------------------------------|-------------|----------|
|  | 20724    | ECO XW1, round tip, set of 4 colours  | hanging box | 4 pcs.   |
|  | 20744    | ECO XW2, chisel tip, set of 4 colours | hanging box | 4 pcs.   |
|  | 20725    | ECO XW1, round tip, Blue              | display box | 12 pcs.  |
|  | 20726    | ECO XW1, round tip, Green             | display box | 12 pcs.  |
|  | 20727    | ECO XW1, round tip, Red               | display box | 12 pcs.  |
|  | 20728    | ECO XW1, round tip, Black             | display box | 12 pcs.  |
|  | 20729    | ECO XW2, chisel tip, Blue             | display box | 12 pcs.  |
|  | 20730.01 | ECO XW2, chisel tip, Green            | display box | 12 pcs.  |
|  | 20731.01 | ECO XW2, chisel tip, Red              | display box | 12 pcs.  |
|  | 20732.01 | ECO XW2, chisel tip, Black            | display box | 12 pcs.  |