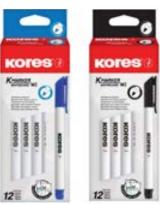

# PERMANENT MARKER

Kores high quality Permanent Markers have a unique product design, with an easy flow tip for a smooth and comfortable writing on every surface. They are available in different tip shapes, dimensions and intensive colours.

• Non toxic – Xylene, Toluene and Benzene free • More than 10 days cap-off time • Low odour and quick drying

# **Eco K-Marker Permanent** round & chisel

| Art. No. | Description                           | Packaging   | Contents |
|----------|---------------------------------------|-------------|----------|
| 20764    | ECO XP1, round tip, set of 4 colours  | hanging box | 4 pcs.   |
| 20784    | ECO XP2, chisel tip, set of 4 colours | hanging box | 4 pcs.   |
| 20733    | ECO XP1, round tip, Blue              | display box | 12 pcs.  |
| 20734    | ECO XP1, round tip, Green             | display box | 12 pcs.  |
| 20735    | ECO XP1, round tip, Red               | display box | 12 pcs.  |
| 20736    | ECO XP1, round tip, Black             | display box | 12 pcs.  |
| 20737    | ECO XP2, chisel tip, Blue             | display box | 12 pcs.  |
| 20738    | ECO XP2, chisel tip, Green            | display box | 12 pcs.  |
| 20739    | ECO XP2, chisel tip, Red              | display box | 12 pcs.  |
| 20740    | ECO XP2, chisel tip, Black            | display box | 12 pcs.  |