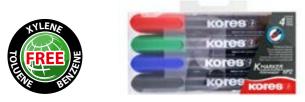

# PERMANENT MARKER

Kores high quality Permanent Markers have a unique product design, with an easy flow tip for a smooth and comfortable writing on every surface. They are available in different tip shapes, dimensions and intensive colours.

• Non toxic – Xylene, Toluene and Benzene free • More than 10 days cap-off time • Low odour and quick drying