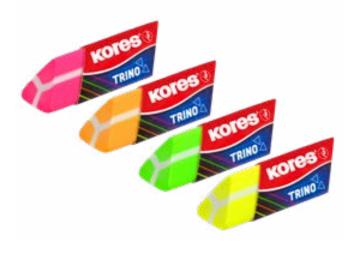

# **Design Eraser** Trino

• Design Eraser • 4 neon colours

• trendy black & white edition

# Eraser **KE30** Pastel

• 4 trendy pastel colours

| Art. No. | Description          | Packaging   | Contents |
|----------|----------------------|-------------|----------|
| 40503    | eraser, neon colours | display box | 28 pcs.  |
| 40523    | eraser, neon colours | blister     | 2 pcs.   |