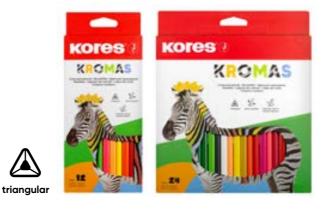

## Kromas

Art. No. 93319

 Coloured pencils with soft, extra resistant lead • High quality wood for easy sharpening • Ergonomic triangular shape

| Art. No. | Description      | Packaging   | Contents |
|----------|------------------|-------------|----------|
| 93391    | coloured pencils | hanging box | 12 pcs.  |
| 93392    | coloured pencils | hanging box | 24 pcs.  |