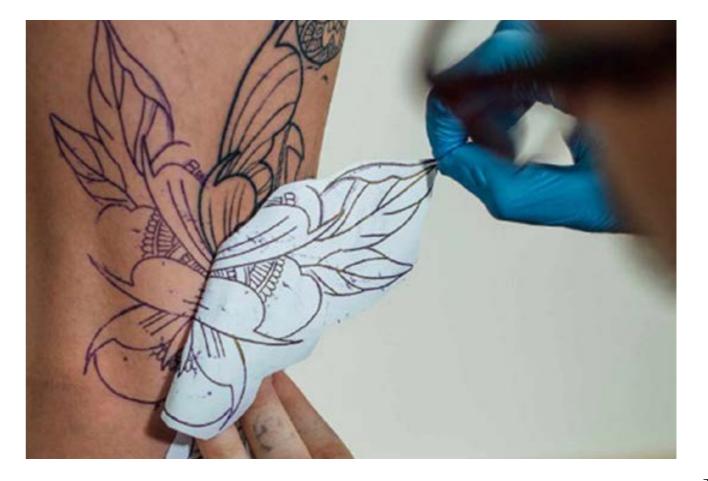

le metal stamp pad case
  Brilliant colours and perfect imprints when used with Kores stamp pad inks
  Available in 5 different colours:
- black, blue, green, red and purple



| Art. No. | Description    | Packaging  | Contents |
|----------|----------------|------------|----------|
| 71554    | 7x11cm, black  | single box | 1 pc.    |
| 71551    | 7x11cm, blue   | single box | 1рс.     |
| 71552    | 7x11cm, green  | single box | 1 pc.    |
| 71553    | 7x11cm, red    | single box | 1 pc.    |
| 71555    | 7x11cm, purple | single box | 1 pc.    |
|          |                |            |          |



# TATIOO

Kores tattoo paper is the perfect tool

- Developed from well known HEKTO stencil paper with improved skin-safe
- Dermatologically tested
- Purple ink, especially developed for





# Tattoo Paper



Art. No. 76237 76236

Description Tattoo Paper Tattoo Paper Packaging folder box

Contents 10 sheets 100 sheets

# POS & SALES SUPPORT

graphics, and advertisements based on specific requests!





| Art. No. | Description                                   |
|----------|-----------------------------------------------|
| 13461    | Permanent Metal Floor Display (inc. 24 hooks) |
| 13788    | Cardboard Floor Display (inc. 12 hooks)       |
| 13661    | Cardboard Counter Display                     |
| 13525    | Glue Stick Display                            |
| 10904    | Cookie Jar                                    |
| 13660    | Acryl Writing Display                         |



Flyer and Adverts





Digital Banners







#### **POS & SALES SUPPORT**

Glue Stick Di