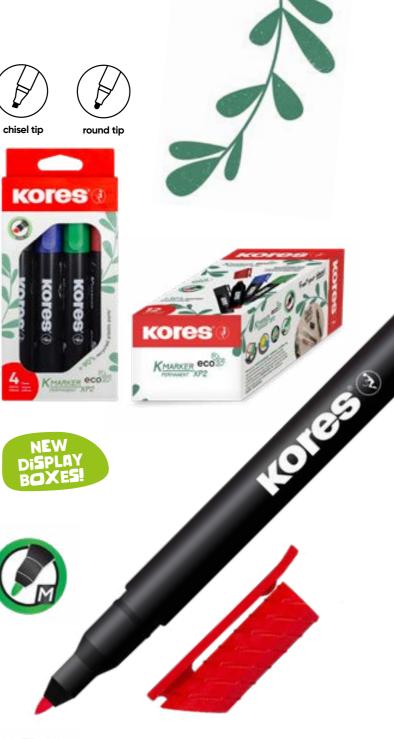

# **Eco K-Marker Permanent** round & chisel

| Art. No. | Description                           | Packaging   | Contents |
|----------|---------------------------------------|-------------|----------|
| 20764    | ECO XP1, round tip, set of 4 colours  | hanging box | 4 pcs.   |
| 20784    | ECO XP2, chisel tip, set of 4 colours | hanging box | 4 pcs.   |
| 20733    | ECO XP1, round tip, Blue              | display box | 12 pcs.  |
| 20734    | ECO XP1, round tip, Green             | display box | 12 pcs.  |
| 20735    | ECO XP1, round tip, Red               | display box | 12 pcs.  |
| 20736    | ECO XP1, round tip, Black             | display box | 12 pcs.  |
| 20737    | ECO XP2, chisel tip, Blue             | display box | 12 pcs.  |
| 20738    | ECO XP2, chisel tip, Green            | display box | 12 pcs.  |
| 20739    | ECO XP2, chisel tip, Red              | display box | 12 pcs.  |
| 20740    | ECO XP2, chisel tip, Black            | display box | 12 pcs.  |

## **K-Marker** Permanent P1

• Pen shaped permanent markers

• Several days cap-off time

• Available in 10 colours: black, blue, red, green, pink, purple,

turquoise, brown, light green, orange

• Fiber Tip: 1mm

# chisel tip

Superior colour intensity

• Available in 10 colours: black, blue, red, green, pink, purple, turquoise, brown, light green, orange

• chisel tip 3–5mm

| Art. No. | Description             | Packaging    | Contents |
|----------|-------------------------|--------------|----------|
| 20950    | XP2, black              | display box  | 12 pcs.  |
| 20953    | XP2, blue               | display box  | 12 pcs.  |
| 20955    | XP2, green              | display box  | 12 pcs.  |
| 20957    | XP2, red                | display box  | 12 pcs.  |
| 20954    | XP2, orange             | display box  | 12 pcs.  |
| 20952    | XP2, pink               | display box  | 12 pcs.  |
| 20956    | XP2, purple             | display box  | 12 pcs.  |
| 20959    | XP2I, turquoise         | display box  | 12 pcs.  |
| 20951    | XP2I, light green       | display box  | 12 pcs.  |
| 20958    | XP2, brown              | display box  | 12 pcs.  |
| 20901    | XP2, set of 10 coulours | plastic case | 10 pcs.  |
| 20903    | XP2, set of 6 colours   | plastic case | 6 pcs.   |
| 20945    | XP2, set of 4           | plastic case | 4 pcs.   |
| 20942    | XP2, set of 4 colours   | blister      | 4 pcs.   |