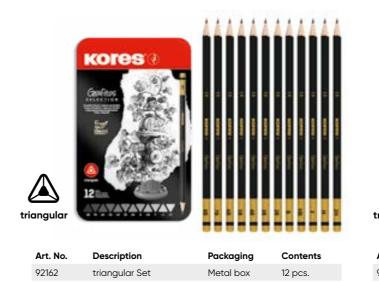

# Grafitos

non toxic

• 12 pencils with different hardness:

- 8B,7B,6B,5B,4B,3B,2B,B,HB,F,H,2H Elegant matte black design
- · Ideal for school or office use as well as
- artistic sketching and technical drawing
- Practical metal box for easy storage and transport

| Art. No. | Description             |
|----------|-------------------------|
| 92301    | triangular              |
| 92600    | with eraser, hexagonal  |
| 92300    | with eraser, triangular |
| 92672    | with eraser, hexagonal  |
| 92372    | with eraser, triangular |
| 92350    | with eraser, triangular |

| Packaging   | Contents |
|-------------|----------|
| hanging box | 12 pcs.  |
| hanging box | 12 pcs.  |
| hanging box | 12 pcs.  |
| tube        | 72 pcs.  |
| tube        | 72 pcs.  |
| blister     | 4 pcs.   |