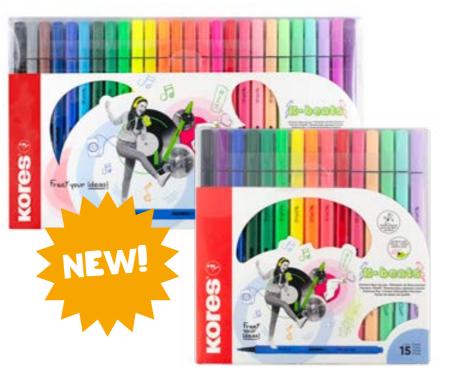

# **K-beats**

Turn up the volume on your imagination with Kores K-beats, the ultimate set of medium felt tip pens designed to bring creativity to life. Available in sets of 15 or 26 premium fiber tip pens, they include special electric neon shades and soft pastel tones.

Whether you're sketching, coloring, or writing, K-beats ensures every stroke feels in tune with your creative rhythm. Ideal for teenagers and young creators ready to make their artistic mark, K-beats brings the perfect beat to every masterpiece!

• Available in sets of 15 or 26 vibrant colors, including neon and pastel shades.

• Premium fiber tip pens for smooth, precise strokes.

• Ideal for sketching, coloring, and writing on paper