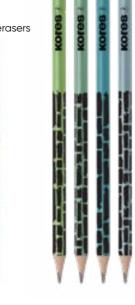

# GRAPHITE **PENCILS**

Kores Graphite Wooden and Mechanical Pencils are available in different trendy designs and colours. With dipped end or eraser.

Kores Grafitos now come in a bold and inspiring new design. More than just tools, Grafitos serve as gateways to endless imagination. The new "Change of Scenery" theme features refreshed graphics and innovative designs, perfect for discovering a whole new world of imagination!

- 2-HB lead for silky writing
- High-quality wood for easy sharpening
- Ideal for home, office, and school
- Triangular or hexagonal shape
- Different colorful designs

Selection

# Grafitos

non toxic

• 12 pencils with different hardness:

- 8B,7B,6B,5B,4B,3B,2B,B,HB,F,H,2H Elegant matte black design
- · Ideal for school or office use as well as
- artistic sketching and technical drawing
- Practical metal box for easy storage and transport