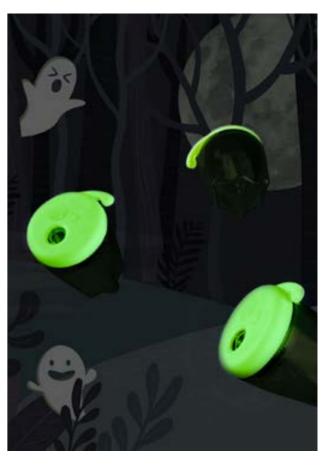

blister

1 pc.

 High quality double hole sharpener with unique ghost design • Top glows in the dark!

- Protective twist top prevents the shavings from spilling and guarantees clean usage
- Double hole sharpener for Jumbo and normal sized pencils

| Art. No. | Description | Packaging   | Contents |
|----------|-------------|-------------|----------|
| 35819    | Spooky      | display box | 20 pcs.  |
| 35829    | Spooky      | blister     | 1 pc.    |