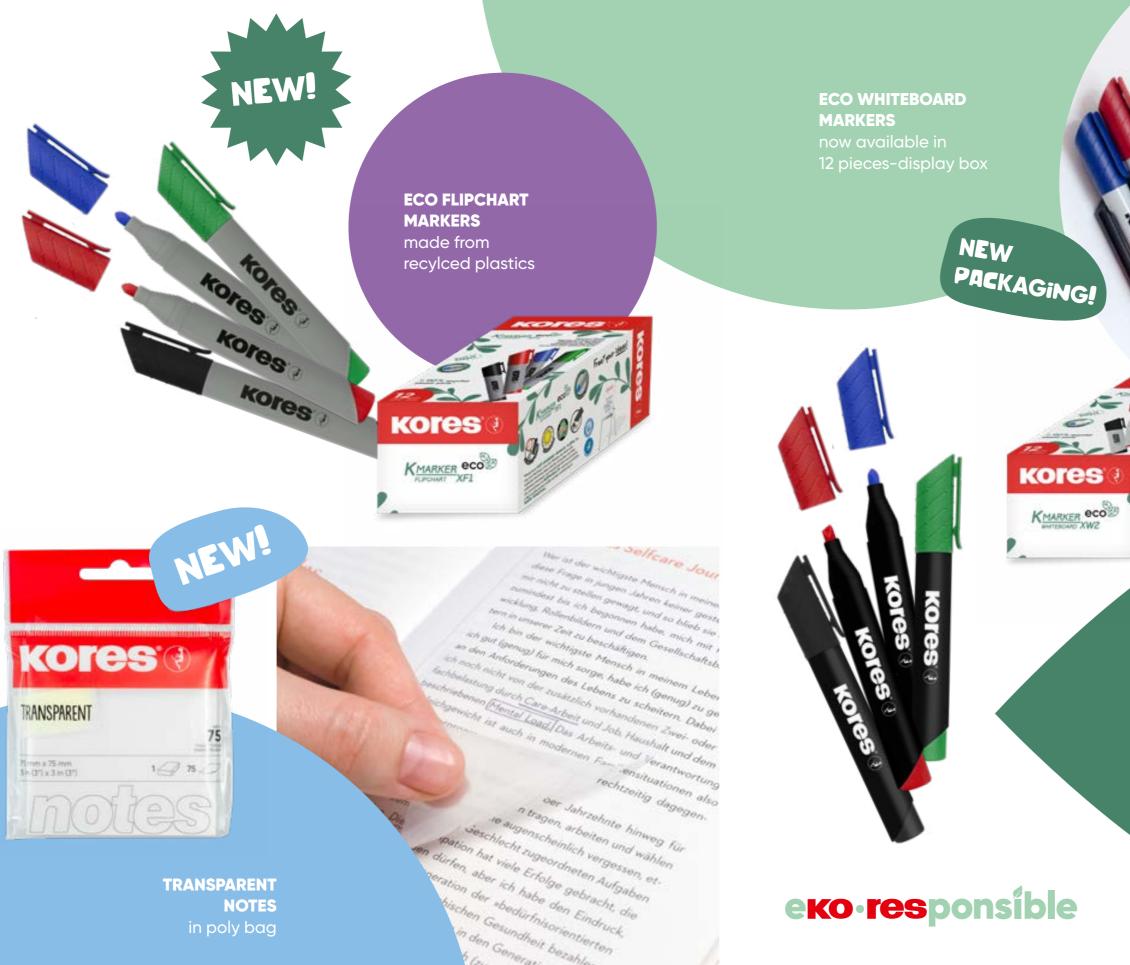

# **Eco K-Marker Flipchart XF1**

- At least 90% of plastic parts in recycled materials
- Packaging without plastic: carton hanging box
- High quality markers with unique design
- Water based ink does not bleed through paper Superior colour intensity
- Easy flow tip for smooth & comfortable writing
- Non Toxic Xylene, Toluene and Benzene free
- Low odour and quick drying
- Water washable
- Child safe ink (EN71)
- Round tip

# **Eco K-Marker Whiteboard** round & chisel

• At least 90% of plastic parts in recycled materials Packaging without plastic: carton hanging box

|  | Art. No. | Description                           | Packaging   | Contents |
|--|----------|---------------------------------------|-------------|----------|
|  | 20724    | ECO XW1, round tip, set of 4 colours  | hanging box | 4 pcs.   |
|  | 20744    | ECO XW2, chisel tip, set of 4 colours | hanging box | 4 pcs.   |
|  | 20725    | ECO XW1, round tip, Blue              | display box | 12 pcs.  |
|  | 20726    | ECO XW1, round tip, Green             | display box | 12 pcs.  |
|  | 20727    | ECO XW1, round tip, Red               | display box | 12 pcs.  |
|  | 20728    | ECO XW1, round tip, Black             | display box | 12 pcs.  |
|  | 20729    | ECO XW2, chisel tip, Blue             | display box | 12 pcs.  |
|  | 20730.01 | ECO XW2, chisel tip, Green            | display box | 12 pcs.  |
|  | 20731.01 | ECO XW2, chisel tip, Red              | display box | 12 pcs.  |
|  | 20732.01 | ECO XW2, chisel tip, Black            | display box | 12 pcs.  |

schen Gesuncheit bezahlen

in den Generation

NOTES in poly bag

еко•responsíble

# KORES CARES!

At Kores, our commitment to sustainability drives continuous improvement.