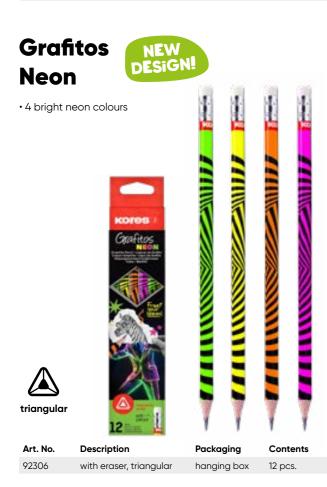

Contents 6 pcs.

Grafitos NEW DESiGN! Fantasy • 4 different colourful and fun designs Ideal for kids KOTES Grafitos trianaular 12 Art. No. Description Packaaina Contents 92802 triangular hanging box 12 pcs.