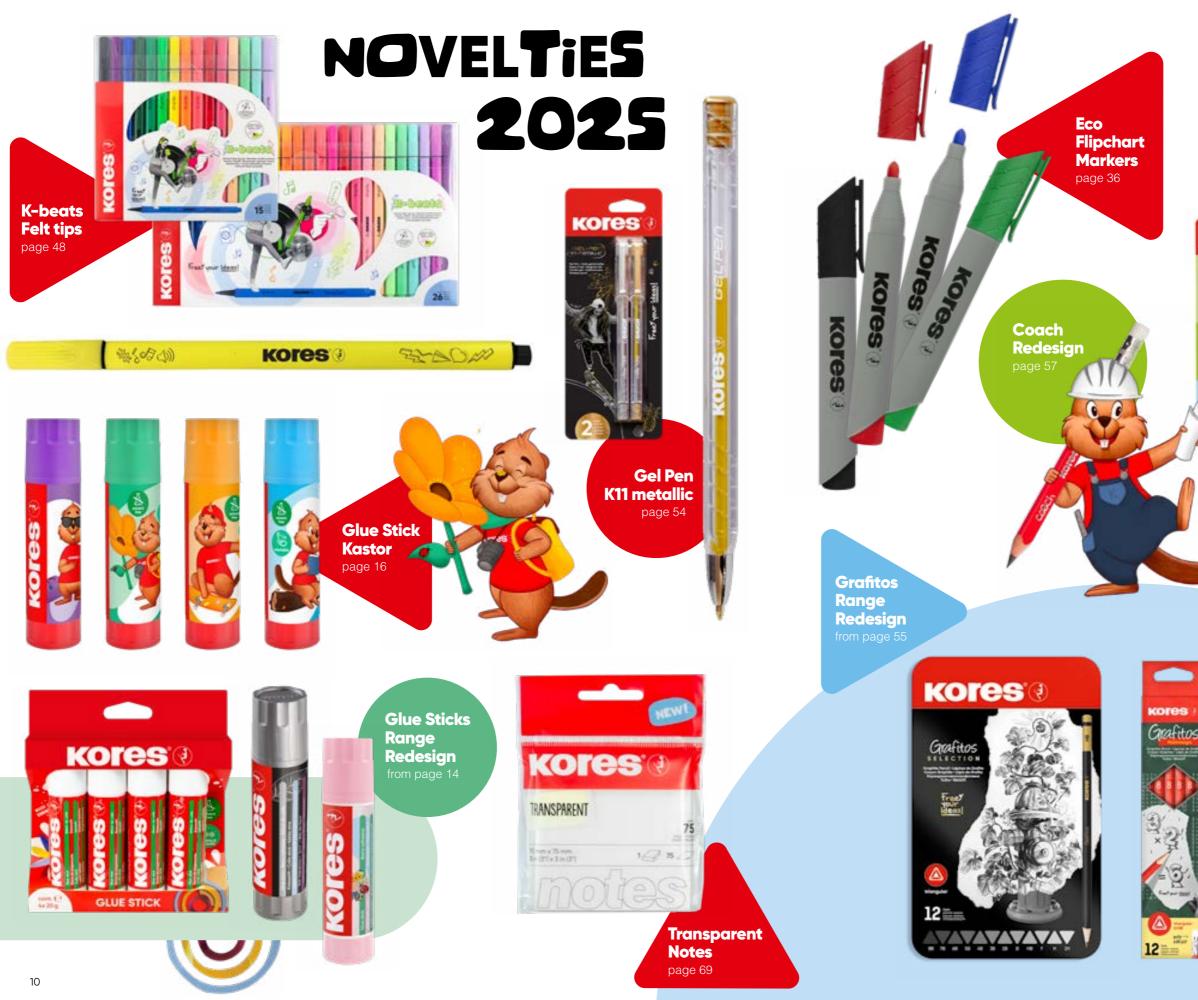

#### **NOVELTIES 2025**

# **K-beats**

Turn up the volume on your imagination with Kores K-beats, the ultimate set of medium felt tip pens designed to bring creativity to life. Available in sets of 15 or 26 premium fiber tip pens, they include special electric neon shades and soft pastel tones.

## **K11 Gel Pen Metallic**

- · Perfect for writing and decorating on every paper Smooth writing experience • Ergonomic triangular shape
- Gel ink in gold and silver Chrome tip

| Art. No. | Description                    | Packaging | Contents |
|----------|--------------------------------|-----------|----------|
| 37941    | Gel Pen Metallic Gold & Silver | blister   | 2 pcs.   |

# **Eco K-Marker Permanent** round & chisel

| Art. No. | Description                           | Packaging   | Contents |
|----------|---------------------------------------|-------------|----------|
| 20764    | ECO XP1, round tip, set of 4 colours  | hanging box | 4 pcs.   |
| 20784    | ECO XP2, chisel tip, set of 4 colours | hanging box | 4 pcs.   |
| 20733    | ECO XP1, round tip, Blue              | display box | 12 pcs.  |
| 20734    | ECO XP1, round tip, Green             | display box | 12 pcs.  |
| 20735    | ECO XP1, round tip, Red               | display box | 12 pcs.  |
| 20736    | ECO XP1, round tip, Black             | display box | 12 pcs.  |
| 20737    | ECO XP2, chisel tip, Blue             | display box | 12 pcs.  |
| 20738    | ECO XP2, chisel tip, Green            | display box | 12 pcs.  |
| 20739    | ECO XP2, chisel tip, Red              | display box | 12 pcs.  |
| 20740    | ECO XP2, chisel tip, Black            | display box | 12 pcs.  |

# GRAPHITE **PENCILS**

Kores Graphite Wooden and Mechanical Pencils are available in different trendy designs and colours. With dipped end or eraser.

Kores Grafitos now come in a bold and inspiring new design. More than just tools, Grafitos serve as gateways to endless imagination. The new "Change of Scenery" theme features refreshed graphics and innovative designs, perfect for discovering a whole new world of imagination!