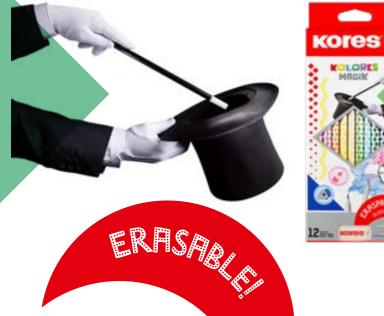

# Kolores Magik

• 12 colours with special erasable coloured pencil lead Includes 1 eraser for an easy and complete erasing · Ideal to erase with any Kores erasers