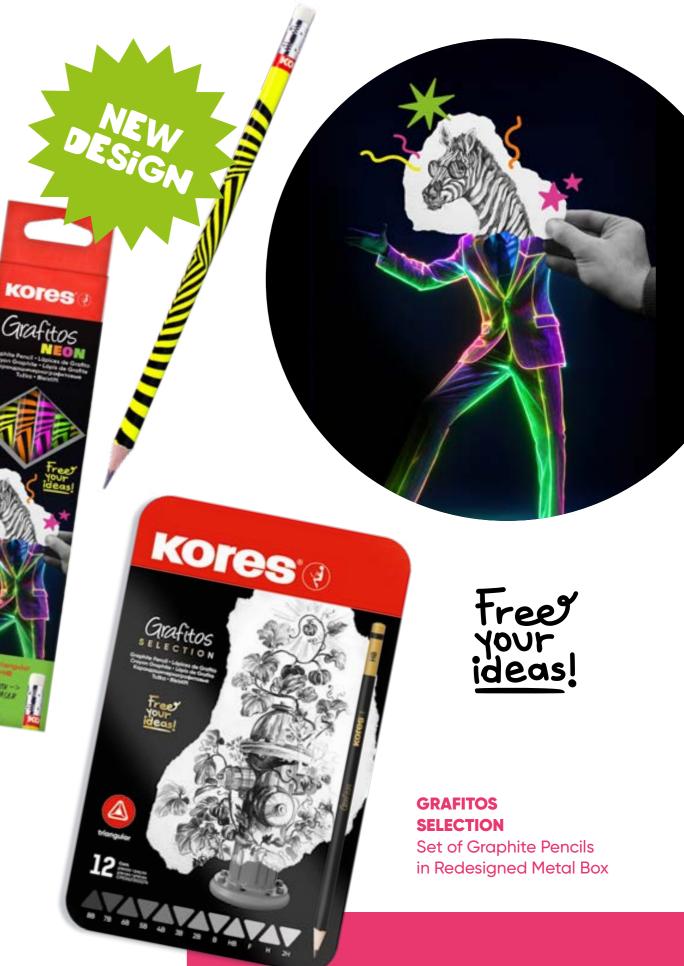

# GRAPHITE **PENCILS**

Kores Graphite Wooden and Mechanical Pencils are available in different trendy designs and colours. With dipped end or eraser.

Kores Grafitos now come in a bold and inspiring new design. More than just tools, Grafitos serve as gateways to endless imagination. The new "Change of Scenery" theme features refreshed graphics and innovative designs, perfect for discovering a whole new world of imagination!

# Grafitos

non toxic

• 12 pencils with different hardness:

- 8B,7B,6B,5B,4B,3B,2B,B,HB,F,H,2H Elegant matte black design
- · Ideal for school or office use as well as
- artistic sketching and technical drawing
- Practical metal box for easy storage and transport