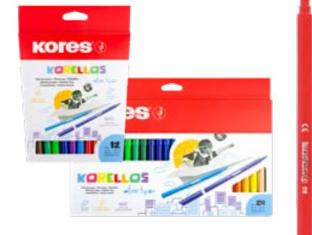

Korellos **Fine Tip** 

Ideal for precise colouring

| Art. No. | Description | Packaging   | Contents |
|----------|-------------|-------------|----------|
| 29013    | fine tip    | hanging box | 12 pcs.  |
| 29014    | fine tip    | hanging box | 24 pcs.  |

# **Korellos Conic Tip**

• Different line widths 1mm-4mm Ideal for drawing and colouring

| Art. No. | Description | Packaging   | Contents |
|----------|-------------|-------------|----------|
| 29043    | conic tip   | hanging box | 12 pcs.  |
| 29044    | conic tip   | hanging box | 24 pcs.  |

# **Korellos** 2in1

• Fine and conic tips • Ideal for all colouring uses

Art. No. Description 29021 2 in1

Packaging hanging box 10 pcs.

Contents

blue ink