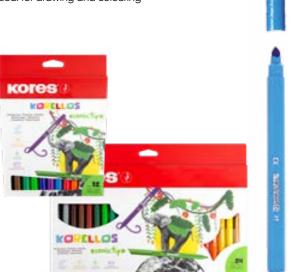

Korellos **Fine Tip** 

Ideal for precise colouring

| Art. No. | Description | Packaging   | Contents |
|----------|-------------|-------------|----------|
| 29013    | fine tip    | hanging box | 12 pcs.  |
| 29014    | fine tip    | hanging box | 24 pcs.  |

# **Korellos Conic Tip**

• Different line widths 1mm-4mm Ideal for drawing and colouring

| Art. No. | Description | Packaging   | Contents |
|----------|-------------|-------------|----------|
| 29043    | conic tip   | hanging box | 12 pcs.  |
| 29044    | conic tip   | hanging box | 24 pcs.  |

# **Korellos** 2in1

• Fine and conic tips • Ideal for all colouring uses

Art. No. Description 29021 2 in1

Packaging hanging box 10 pcs.

Contents

blue ink