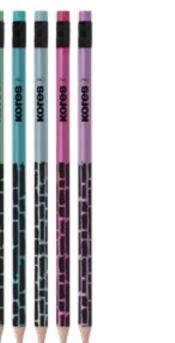

# GRAPHITE **PENCILS**

Kores Graphite Wooden and Mechanical Pencils are available in different trendy designs and colours. With dipped end or eraser.

Kores Grafitos now come in a bold and inspiring new design. More than just tools, Grafitos serve as gateways to endless imagination. The new "Change of Scenery" theme features refreshed graphics and innovative designs, perfect for discovering a whole new world of imagination!

- 2-HB lead for silky writing
- High-quality wood for easy sharpening
- Ideal for home, office, and school
- Triangular or hexagonal shape
- Different colorful designs

Selection

# Grafitos

non toxic

• 12 pencils with different hardness:

- 8B,7B,6B,5B,4B,3B,2B,B,HB,F,H,2H Elegant matte black design
- · Ideal for school or office use as well as
- artistic sketching and technical drawing
- Practical metal box for easy storage and transport