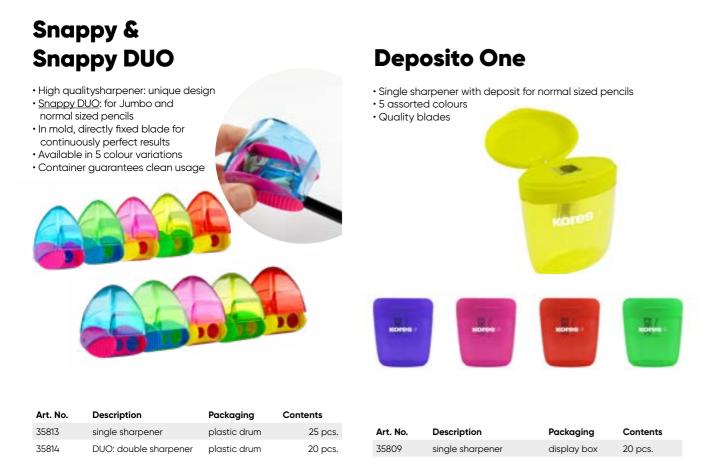

# Koloritos

 Pencil shaped plastic single sharpener with deposit • 5 assorted colours