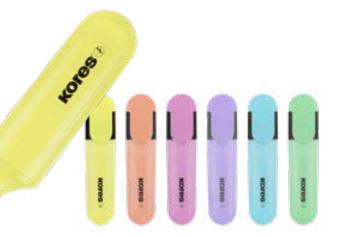

# **High Liner** Pastel

- High quality, pen shaped highlighters with chisel tip
- In six trendy pastel colours:
- Light Lemon, Peach Orange, Mint Green,
- Blush Pink, Powder Turquoise, Lilac
- Universal water-based ink for all kinds of paper

| KOTOS | KOTES | KOTOS | KOTOS | KOTOS | NUTUR |
|-------|-------|-------|-------|-------|-------|
| 8.9   | 8.8   | 1.8   | 1.8   | 6.9   |       |

ALC: NOT THE

Art. No. Description set of 6 pastel colours

Packaaina Contents plastic case 6 pcs.

Kores KORES Kores Kores Kores Kores

لاها

inkjet safe

Kores

44

cap on back

Kores