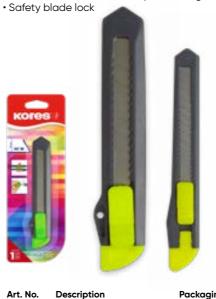

# CUTTERS

From precision crafting to everyday tasks, Kores cutters are designed for clean and accurate cuts.

- Integrated blade snapper end
- High quality carbon steel blades
- Safe handling through blade auto
- lock or manual blade lock systems
- Come in 18 mm and 9 mm blade size
- Can be used on paper, carton, tape cardboard, styrofoam, leather etc.

# Cutter KC18 & KC9

· Light weight retractable utility knife with snap-off blade

Available in 4 neon colours (pink, blue, green, yellow)

Plastic cutter knife

•

| Art. No. | Description       | Packaging | Contents |
|----------|-------------------|-----------|----------|
| 42211    | KC18, 18 mm blade | blister   | 1 pc.    |
| 42212    | KC9, 9 mm blade   | poly bag  | 1 pc.    |