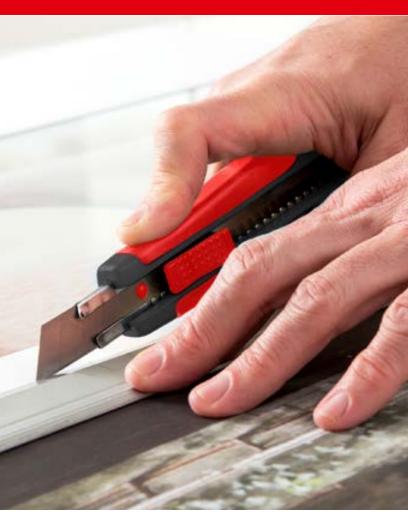

# CUTTERS

From precision crafting to everyday tasks, Kores cutters are designed for clean and accurate cuts.

- Integrated blade snapper end
- High quality carbon steel blades
- Safe handling through blade auto
- lock or manual blade lock systems
- Come in 18 mm and 9 mm blade size
- Can be used on paper, carton, tape cardboard, styrofoam, leather etc.