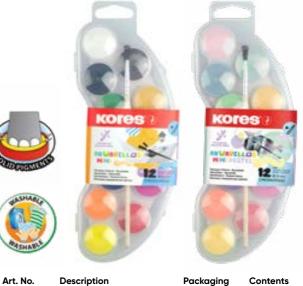

# Kolores Akuarelle

 Watercolour pencils for drawing and painting • Easy to smudge and smear for artistic effects Ideal for kids and adults to create watercolours Includes 1 sharpener and paint brush

kores

Art. No. 93812

Packaging

KOLORES

Contents

41