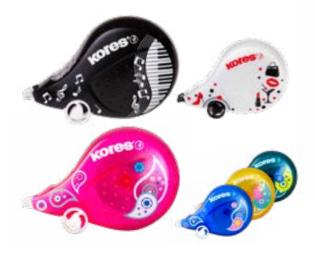

## Scooter **Fantasy**

Description

B&W 8m x 4,2mm

• Paisley Edition: 4 designs

Art. No.

84972

Packaging

blister

Contents

1рс.

• Wheel guided for smooth and precise correction Midway application • For left and right handers

| Art. No. | Description        | Packaging | Contents |
|----------|--------------------|-----------|----------|
| 84823    | red 8m x 4,2mm     | blister   | 1pc.     |
| 84824    | red 8m x 4,2mm     | B2B box   | 10 pcs.  |
| 84873    | colours 8m x 4,2mm | blister   | 1pc.     |
| 84874    | colours 8m x 4.2mm | B2B box   | 10 pcs.  |