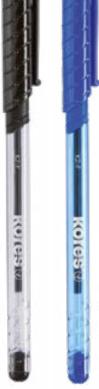

## K-Pen K1

• Write smoothly up to 2500 m • Smudge-proof fade resistant ink • Available in 2 line widths: F and M • Available in 10 ink colours: blue, black, red, green, brown, light green, turquoise, purple, pink, yellow

# K-Pen K2

• Write extra smoothly up to 2500m • Smudge-proof fade resistant ink • Available in 2 line widths: F and M

triangular

Art. No. Description Packaging Contents 38211 F, 0,7 mm, blue hanging box 12 pcs. 38221 F, 0,7 mm, black hanging box 12 pcs.