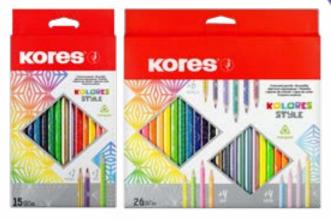

# Kolores Style

• Sets include metallic and neon (set of 15pcs) and metallic, neon and pastel colours (26pcs)

- Stylish pencil print design
- Well-suited for dark-coloured paper

| Art. No. | Description     | Packaging   | Contents |
|----------|-----------------|-------------|----------|
| 93310    | triangular, 3mm | hanging box | 15 pcs.  |
| 93320    | triangular, 3mm | hanging box | 26 pcs.  |