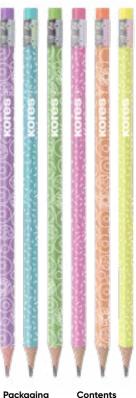

# Grafitos **Style Pastel**

• Design print in 6 trendy pastel colours and fun pattern • Equipped with colourful erasers

Art. No. 92803

hanging box

6 pcs.

# Grafitos Style

• Design print in 6 shimmering and trendy metallic colours • Equipped with colourful erasers

triangular

| Art. No. | Description             | Packaging   | Contents |
|----------|-------------------------|-------------|----------|
| 92810    | with eraser, triangular | hanging box | 6 pcs.   |