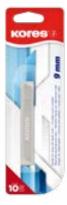

# SHARPENERS

Kores sharpeners are availble in single-hole and double-hole configurations for different pencil sizes. They come in different colours and designs.

- Easy sharpening and long life due to extra
- hardened steel blades

• High quality double hole sharpener with fun and unique design

- Available in 5 cool colour combinations
- Protective cap prevents the shavings from spilling
- and guarantees clean usage
- Double hole sharpener for Jumbo and normal sized pencils