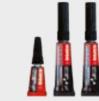

# **Power Glue & Power Glue Gel**

High performance instant glue

Self-piercing cap for long life

• Drip-free applicator for clean, quick and precise work Sticks most materials including glass and ceramics Power Glue Gel: ideal for vertical application

| Art. No. | Description  | Packaging | Contents |
|----------|--------------|-----------|----------|
| 26312    | 3g universal | blister   | 1pc.     |
| 26322    | 3g gel       | blister   | 1рс.     |
| 26342    | 1g gel       | blister   | 3pcs.    |