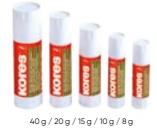

## **Glue Stick Premium**

| 12101 | 10 g | display box   | 24 pcs. |
|-------|------|---------------|---------|
| 12151 | 15 g | display box   | 24 pcs. |
| 12825 | 15 g | eco blister   | 2 pcs.  |
| 12201 | 20 g | display box   | 24 pcs. |
| 12822 | 20 g | eco blister   | 2 pcs.  |
| 14200 | 20 g | eco multipack | 4 pcs.  |
| 12401 | 40 g | display box   | 12 pcs. |
| 12824 | 40 g | eco blister   | 2 pcs.  |
| 14400 | 40 g | eco multipack | 4 pcs.  |
| 14500 | 15 g | eco multipack | 4 pcs.  |