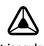

# K-Pen K6

 Retractable ballpoint pen • Write extra smoothly up to 4500m • Smudge-proof fade resistant ink • Available in 2 line widths: F and M Refillable (standard ISO 12757-G2 refills)

triangular

| Art. No. | Description      | Packaging   | Contents |
|----------|------------------|-------------|----------|
| 38611    | F, 0,7 mm, blue  | hanging box | 12 pcs.  |
| 38621    | F, 0,7 mm, black | hanging box | 12 pcs.  |
| 38631    | F, 0,7 mm, red   | hanging box | 12 pcs.  |
| 37611    | M, 1mm, blue     | hanging box | 12 pcs.  |
| 37621    | M, 1mm, black    | hanging box | 12 pcs.  |

# K-Pen K11

Comfortable to hold

• Semi-gel ink – with the smoothness

- of a gel pen and the endurance of a ball pen
- Balanced weight Chrome tip

Æ soft grip

| Kores |   |
|-------|---|
| KPRA  | 1 |
|       |   |
|       |   |
| A     | - |

| Art. No. | Description   | Packaging   | Contents |
|----------|---------------|-------------|----------|
| 37911    | M, 1mm, blue  | hanging box | 12 pcs.  |
| 37921    | M, 1mm, black | hanging box | 12 pcs.  |