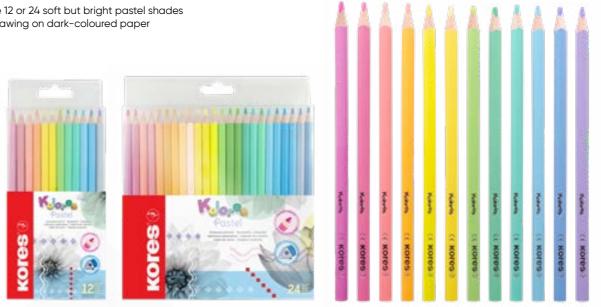

# triangular

 Sets include 12 or 24 soft but bright pastel shades · Great for drawing on dark-coloured paper

Art. No. 93316

Description triangular, 3 mm

Packaging hanging box 12 pcs.

Contents

Art. No. 93311 93321

Description triangular, 3 mm triangular, 3 mm

Packaging hanging box hanging box

Contents 12 pcs. 24 pcs.