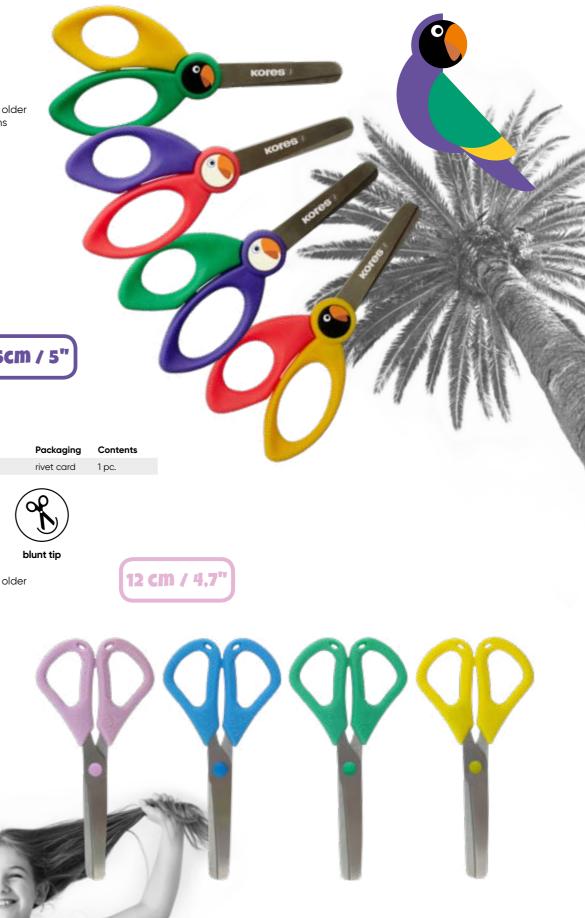

# SCISSORS

**Office Scissors** 

• Ergonomic handles and soft grips

From precision crafting to everyday tasks, Kores scissors are designed for clean and accurate cuts.

• High quality stainless steel • Can be used on paper, carton, tape cardboard, styrofoam, leather etc.

| Art. No. | Description      | Packaging | Contents |
|----------|------------------|-----------|----------|
| 35221    | 210 mm           | blister   | 1 pc.    |
| 35227    | 170 mm           | blister   | 1 pc.    |
| 35217    | soft grip 170 mm | blister   | 1 pc.    |
| 35210    | soft grip 210 mm | blister   | 1 pc.    |