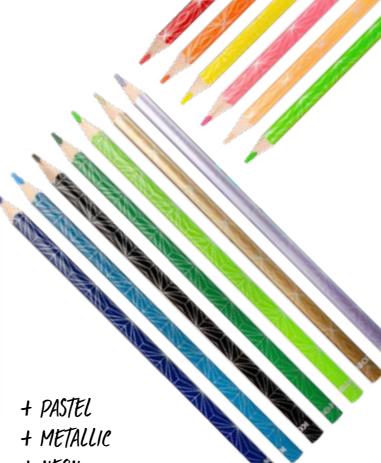

# Kolores Style

• Sets include metallic and neon (set of 15pcs) and metallic, neon and pastel colours (26pcs)

- Stylish pencil print design
- Well-suited for dark-coloured paper

| Art. No. | Description     | Packaging   | Contents |
|----------|-----------------|-------------|----------|
| 93310    | triangular, 3mm | hanging box | 15 pcs.  |
| 93320    | triangular, 3mm | hanging box | 26 pcs.  |