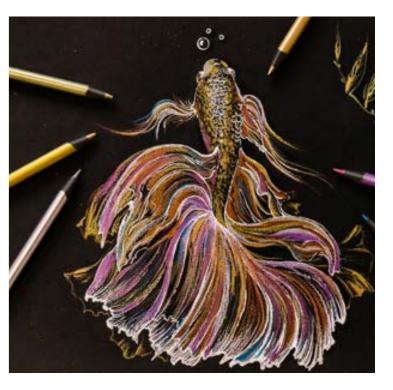

# **Metallic Style Brush Tip Marker**

 Metallic Style Brush Tip Marker Ideal for writing, decorating & handlettering • Great for drawing on dark paper Set of 6 glamourous metallic colours

| Art. No. | Description               | Packaging    | Contents |
|----------|---------------------------|--------------|----------|
| 21461    | set of 6 metallic colours | plastic case | 6 pcs.   |

# Kolores Style

• Sets include metallic and neon (set of 15pcs) and metallic, neon and pastel colours (26pcs)

- Stylish pencil print design
- Well-suited for dark-coloured paper

| Art. No. | Description     | Packaging   | Contents |
|----------|-----------------|-------------|----------|
| 93310    | triangular, 3mm | hanging box | 15 pcs.  |
| 93320    | triangular, 3mm | hanging box | 26 pcs.  |