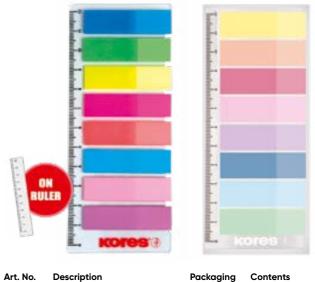

# RULERS

Kores Rulers with inking edges ensure clean and precise lines, making your notes and sketches look professionally organized. Available in different colours.

- Inking edge on 30cm and 15cm
- ruler for clean underlining
- Markings in cm
- Ideal for school, hobby and office use

# Ruler 30 cm & 15 cm

 Rulers come in 2 translucent colours: light pink or light blue

| Art. No. | Description | Packaging | Contents |
|----------|-------------|-----------|----------|
| 42130    | ruler 30 cm | poly bag  | 1 pc.    |
| 42131    | ruler 15 cm | poly bag  | 1рс.     |